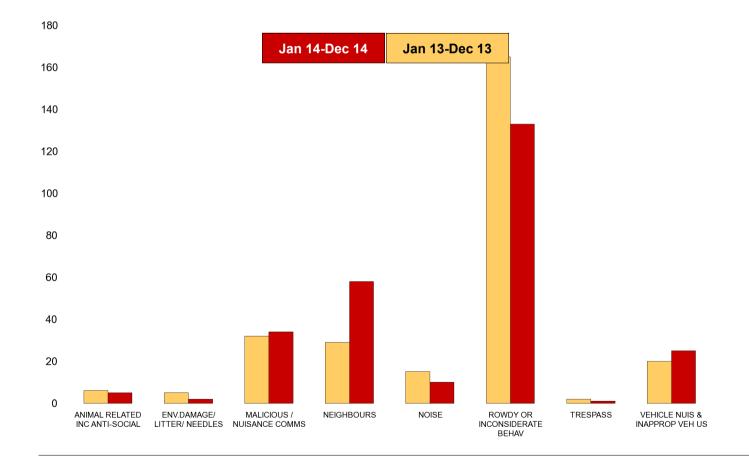

## **K005 Latimer ASB**

| NSIR Closing Cat. 1 Desc       | No of Incidents<br>(Jan 14-Dec 14) | No of Incidents<br>(Jan 13-Dec 13) | +/- Incidents | % Change<br>Incidents |
|--------------------------------|------------------------------------|------------------------------------|---------------|-----------------------|
| ANIMAL RELATED INC ANTI-SOCIAL | 5                                  | 6                                  | -1            | -17%                  |
| ENV.DAMAGE/ LITTER/ NEEDLES    | 2                                  | 5                                  | -3            | -60%                  |
| MALICIOUS / NUISANCE COMMS     | 34                                 | 32                                 | 2             | 6%                    |
| NEIGHBOURS                     | 58                                 | 29                                 | 29            | 100%                  |
| NOISE                          | 10                                 | 15                                 | -5            | -33%                  |
| ROWDY OR INCONSIDERATE BEHAV   | 133                                | 165                                | -32           | -19%                  |
| TRESPASS                       | 1                                  | 2                                  | -1            | -50%                  |
| VEHICLE NUIS & INAPPROP VEH US | 25                                 | 20                                 | 5             | 25%                   |
| Sum:                           | 268                                | 274                                | -6            | -2%                   |