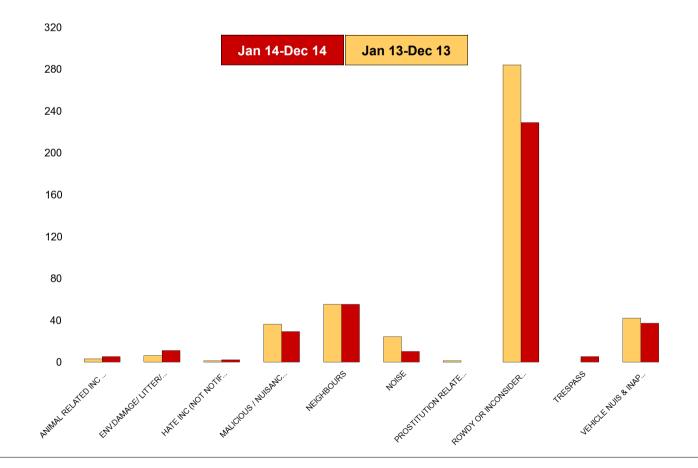

## K006 & K007 Desborough ASB

| NSIR Closing Cat. 1 Desc       | No of Incidents<br>(Jan 14-Dec 14) | No of Incidents<br>(Jan 13-Dec 13) | +/- Incidents | % Change<br>Incidents |
|--------------------------------|------------------------------------|------------------------------------|---------------|-----------------------|
| ANIMAL RELATED INC ANTI-SOCIAL | 5                                  | 3                                  | 2             | 67%                   |
| ENV.DAMAGE/ LITTER/ NEEDLES    | 11                                 | 6                                  | 5             | 83%                   |
| HATE INC (NOT NOTIFIABLE CRIME | 2                                  | 1                                  | 1             | 100%                  |
| MALICIOUS / NUISANCE COMMS     | 29                                 | 36                                 | -7            | -19%                  |
| NEIGHBOURS                     | 55                                 | 55                                 | 0             | 0%                    |
| NOISE                          | 10                                 | 24                                 | -14           | -58%                  |
| PROSTITUTION RELATED ACTIVITY  | 0                                  | 1                                  | -1            | -100%                 |
| ROWDY OR INCONSIDERATE BEHAV   | 229                                | 284                                | -55           | -19%                  |
| TRESPASS                       | 5                                  | 0                                  | 5             | 0%                    |
| VEHICLE NUIS & INAPPROP VEH US | 37                                 | 42                                 | -5            | -12%                  |
| Sum:                           | 383                                | 452                                | -69           | -15%                  |