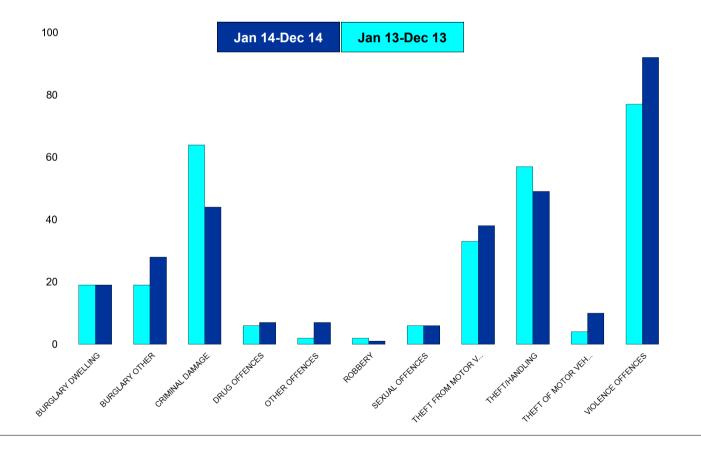

### **K005 Burton Latimer - Crime**

| HO Group                  | No of Crimes<br>(Jan 14-Dec<br>14) | No of Crimes<br>(Jan 13-Dec<br>13) | +/- Crime | % Change |
|---------------------------|------------------------------------|------------------------------------|-----------|----------|
| BURGLARY DWELLING         | 19                                 | 19                                 | 0         | 0%       |
| BURGLARY OTHER            | 28                                 | 19                                 | 9         | 47%      |
| CRIMINAL DAMAGE           | 44                                 | 64                                 | -20       | -31%     |
| DRUG OFFENCES             | 7                                  | 6                                  | 1         | 17%      |
| OTHER OFFENCES            | 7                                  | 2                                  | 5         | 250%     |
| ROBBERY                   | 1                                  | 2                                  | -1        | -50%     |
| SEXUAL OFFENCES           | 6                                  | 6                                  | 0         | 0%       |
| THEFT FROM MOTOR VEHICLES | 38                                 | 33                                 | 5         | 15%      |
| THEFT/HANDLING            | 49                                 | 57                                 | -8        | -14%     |
| THEFT OF MOTOR VEHICLES   | 10                                 | 4                                  | 6         | 150%     |
| VIOLENCE OFFENCES         | 92                                 | 77                                 | 15        | 19%      |
| Sum:                      | 301                                | 289                                | 12        | 4%       |