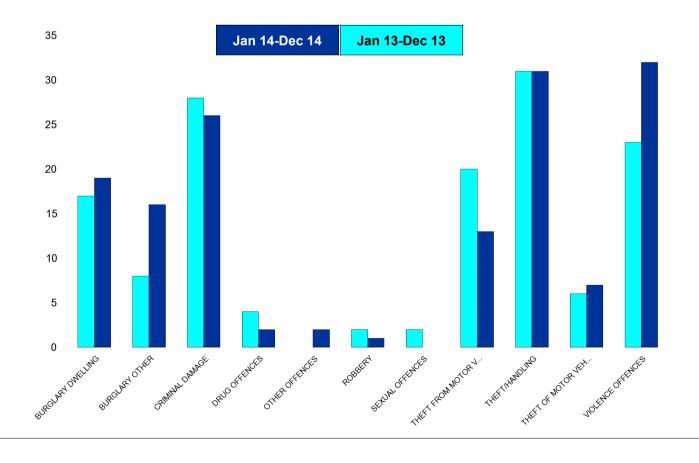

### K003 Barton - Crime

| HO Group                  | No of Crimes<br>(Jan 14-Dec<br>14) | No of Crimes<br>(Jan 13-Dec<br>13) | +/- Crime | % Change |
|---------------------------|------------------------------------|------------------------------------|-----------|----------|
| BURGLARY DWELLING         | 19                                 | 17                                 | 2         | 12%      |
| BURGLARY OTHER            | 16                                 | 8                                  | 8         | 100%     |
| CRIMINAL DAMAGE           | 26                                 | 28                                 | -2        | -7%      |
| DRUG OFFENCES             | 2                                  | 4                                  | -2        | -50%     |
| OTHER OFFENCES            | 2                                  | 0                                  | 2         | 0%       |
| ROBBERY                   | 1                                  | 2                                  | -1        | -50%     |
| SEXUAL OFFENCES           | 0                                  | 2                                  | -2        | -100%    |
| THEFT FROM MOTOR VEHICLES | 13                                 | 20                                 | -7        | -35%     |
| THEFT/HANDLING            | 31                                 | 31                                 | 0         | 0%       |
| THEFT OF MOTOR VEHICLES   | 7                                  | 6                                  | 1         | 17%      |
| VIOLENCE OFFENCES         | 32                                 | 23                                 | 9         | 39%      |
| Sum:                      | 149                                | 141                                | 8         | 6%       |