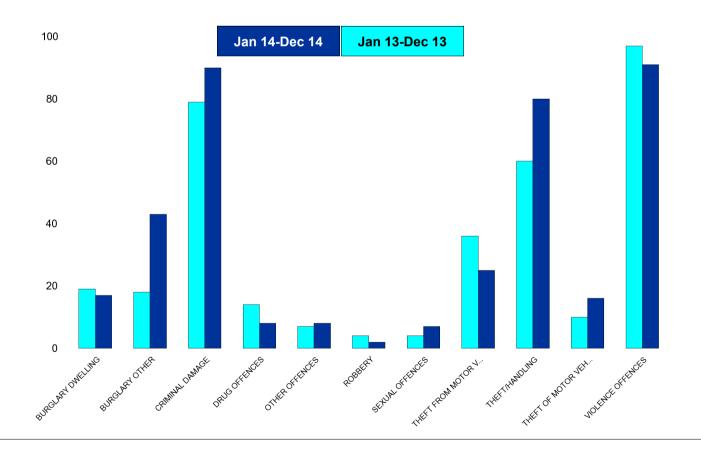

### K006 & K007 Desborough - Crime

| HO Group                  | No of Crimes<br>(Jan 14-Dec<br>14) | No of Crimes<br>(Jan 13-Dec<br>13) | +/- Crime | % Change |  |  |
|---------------------------|------------------------------------|------------------------------------|-----------|----------|--|--|
| BURGLARY DWELLING         | 17                                 | 19                                 | -2        | -11%     |  |  |
| BURGLARY OTHER            | 43                                 | 18                                 | 25        | 139%     |  |  |
| CRIMINAL DAMAGE           | 90                                 | 79                                 | 11        | 14%      |  |  |
| DRUG OFFENCES             | 8                                  | 14                                 | -6        | -43%     |  |  |
| OTHER OFFENCES            | 8                                  | 7                                  | 1         | 14%      |  |  |
| ROBBERY                   | 2                                  | 4                                  | -2        | -50%     |  |  |
| SEXUAL OFFENCES           | 7                                  | 4                                  | 3         | 75%      |  |  |
| THEFT FROM MOTOR VEHICLES | 25                                 | 36                                 | -11       | -31%     |  |  |
| THEFT/HANDLING            | 80                                 | 60                                 | 20        | 33%      |  |  |
| THEFT OF MOTOR VEHICLES   | 16                                 | 10                                 | 6         | 60%      |  |  |
| VIOLENCE OFFENCES         | 91                                 | 97                                 | -6        | -6%      |  |  |
| Sum:                      | 387                                | 348                                | 39        | 11%      |  |  |