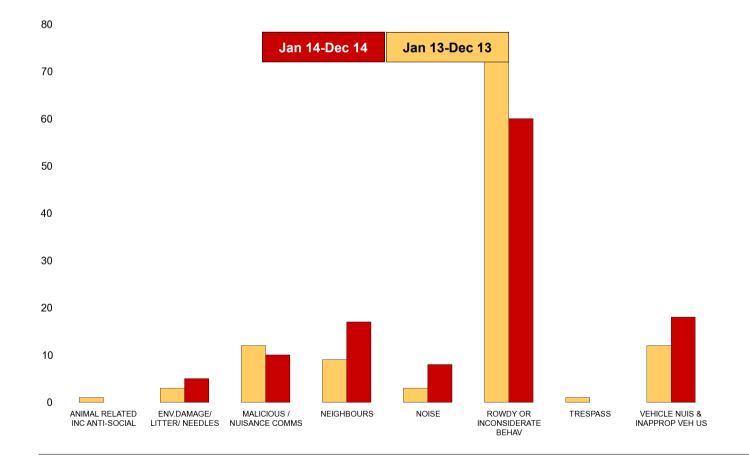

## **K003 Barton ASB**

| NSIR Closing Cat. 1 Desc       | No of Incidents<br>(Jan 14-Dec 14) | No of Incidents<br>(Jan 13-Dec 13) | +/- Incidents | % Change<br>Incidents |
|--------------------------------|------------------------------------|------------------------------------|---------------|-----------------------|
| ANIMAL RELATED INC ANTI-SOCIAL | 0                                  | 1                                  | -1            | -100%                 |
| ENV.DAMAGE/ LITTER/ NEEDLES    | 5                                  | 3                                  | 2             | 67%                   |
| MALICIOUS / NUISANCE COMMS     | 10                                 | 12                                 | -2            | -17%                  |
| NEIGHBOURS                     | 17                                 | 9                                  | 8             | 89%                   |
| NOISE                          | 8                                  | 3                                  | 5             | 167%                  |
| ROWDY OR INCONSIDERATE BEHAV   | 60                                 | 76                                 | -16           | -21%                  |
| TRESPASS                       | 0                                  | 1                                  | -1            | -100%                 |
| VEHICLE NUIS & INAPPROP VEH US | 18                                 | 12                                 | 6             | 50%                   |
| Sum:                           | 118                                | 117                                | 1             | 1%                    |