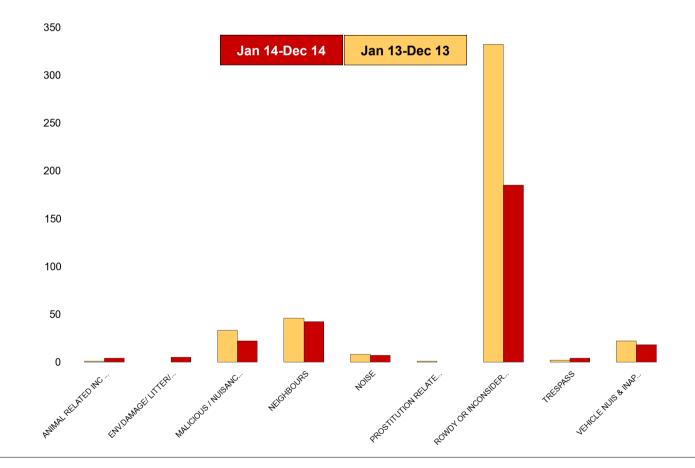

## **K012 Rothwell ASB**

| NSIR Closing Cat. 1 Desc       | No of Incidents<br>(Jan 14-Dec 14) | No of Incidents<br>(Jan 13-Dec 13) | +/- Incidents | % Change<br>Incidents |
|--------------------------------|------------------------------------|------------------------------------|---------------|-----------------------|
| ANIMAL RELATED INC ANTI-SOCIAL | 4                                  | 1                                  | 3             | 300%                  |
| ENV.DAMAGE/ LITTER/ NEEDLES    | 5                                  | 0                                  | 5             | 0%                    |
| MALICIOUS / NUISANCE COMMS     | 22                                 | 33                                 | -11           | -33%                  |
| NEIGHBOURS                     | 42                                 | 46                                 | -4            | -9%                   |
| NOISE                          | 7                                  | 8                                  | -1            | -13%                  |
| PROSTITUTION RELATED ACTIVITY  | 0                                  | 1                                  | -1            | -100%                 |
| ROWDY OR INCONSIDERATE BEHAV   | 185                                | 332                                | -147          | -44%                  |
| TRESPASS                       | 4                                  | 2                                  | 2             | 100%                  |
| VEHICLE NUIS & INAPPROP VEH US | 18                                 | 22                                 | -4            | -18%                  |
| Sum:                           | 287                                | 445                                | -158          | -36%                  |