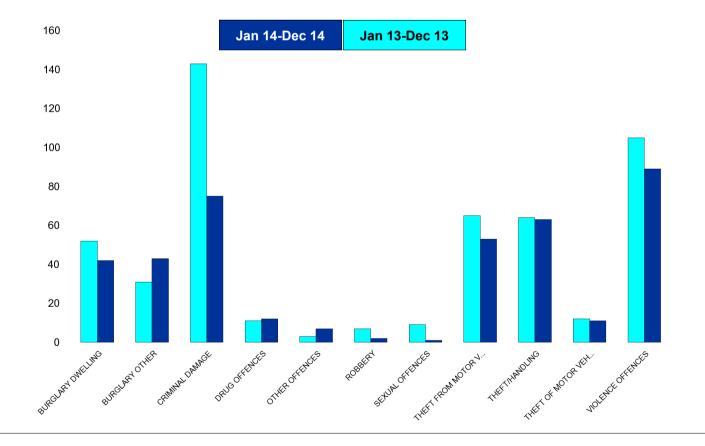

## K012 Rothwell - Crime

| HO Group                  | No of Crimes<br>(Jan 14-Dec<br>14) | No of Crimes<br>(Jan 13-Dec<br>13) | +/- Crime | % Change |
|---------------------------|------------------------------------|------------------------------------|-----------|----------|
| BURGLARY DWELLING         | 42                                 | 52                                 | -10       | -19%     |
| BURGLARY OTHER            | 43                                 | 31                                 | 12        | 39%      |
| CRIMINAL DAMAGE           | 75                                 | 143                                | -68       | -48%     |
| DRUG OFFENCES             | 12                                 | 11                                 | 1         | 9%       |
| OTHER OFFENCES            | 7                                  | 3                                  | 4         | 133%     |
| ROBBERY                   | 2                                  | 7                                  | -5        | -71%     |
| SEXUAL OFFENCES           | 1                                  | 9                                  | -8        | -89%     |
| THEFT FROM MOTOR VEHICLES | 53                                 | 65                                 | -12       | -18%     |
| THEFT/HANDLING            | 63                                 | 64                                 | -1        | -2%      |
| THEFT OF MOTOR VEHICLES   | 11                                 | 12                                 | -1        | -8%      |
| VIOLENCE OFFENCES         | 89                                 | 105                                | -16       | -15%     |
| Sum:                      | 398                                | 502                                | -104      | -21%     |