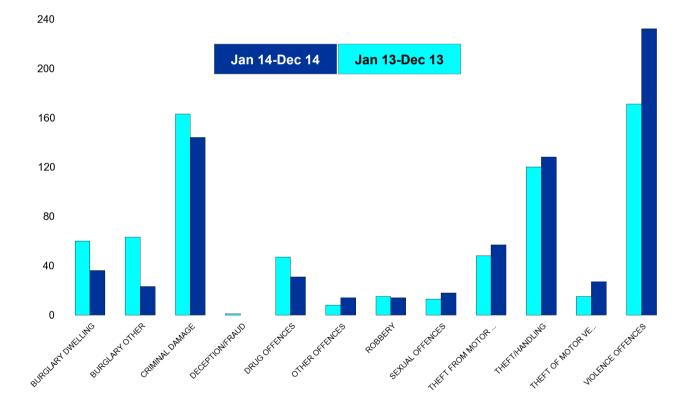

### **Avondale Grange**

| HO Group                  | No of Crimes<br>(Jan 14-Dec<br>14) | No of Crimes<br>(Jan 13-Dec<br>13) | +/- Crime | % Change |
|---------------------------|------------------------------------|------------------------------------|-----------|----------|
| BURGLARY DWELLING         | 26                                 | 36                                 | -10       | -28%     |
| BURGLARY OTHER            | 24                                 | 55                                 | -31       | -56%     |
| CRIMINAL DAMAGE           | 90                                 | 119                                | -29       | -24%     |
| DRUG OFFENCES             | 26                                 | 22                                 | 4         | 18%      |
| OTHER OFFENCES            | 19                                 | 10                                 | 9         | 90%      |
| ROBBERY                   | 12                                 | 8                                  | 4         | 50%      |
| SEXUAL OFFENCES           | 12                                 | 3                                  | 9         | 300%     |
| THEFT FROM MOTOR VEHICLES | 18                                 | 16                                 | 2         | 13%      |
| THEFT/HANDLING            | 123                                | 108                                | 15        | 14%      |
| THEFT OF MOTOR VEHICLES   | 22                                 | 10                                 | 12        | 120%     |
| VIOLENCE OFFENCES         | 151                                | 101                                | 50        | 50%      |
| Sum:                      | 523                                | 488                                | 35        | 7%       |