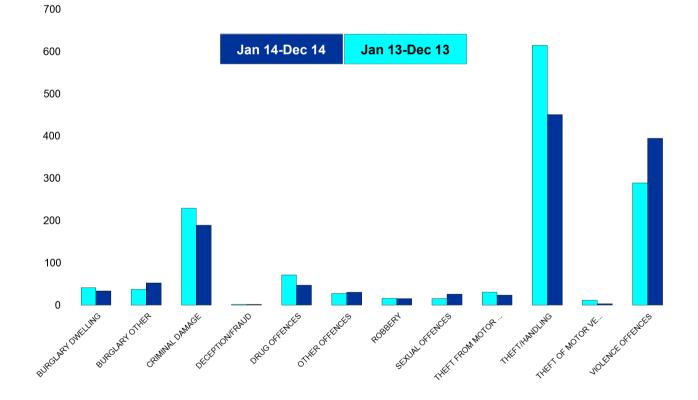

#### William Knibb

| HO Group                  | No of Crimes<br>(Jan 14-Dec<br>14) | No of Crimes<br>(Jan 13-Dec<br>13) | +/- Crime | % Change |
|---------------------------|------------------------------------|------------------------------------|-----------|----------|
| BURGLARY DWELLING         | 33                                 | 41                                 | -8        | -20%     |
| BURGLARY OTHER            | 52                                 | 37                                 | 15        | 41%      |
| CRIMINAL DAMAGE           | 189                                | 229                                | -40       | -17%     |
| DECEPTION/FRAUD           | 1                                  | 1                                  | 0         | 0%       |
| DRUG OFFENCES             | 47                                 | 71                                 | -24       | -34%     |
| OTHER OFFENCES            | 30                                 | 27                                 | 3         | 11%      |
| ROBBERY                   | 15                                 | 16                                 | -1        | -6%      |
| SEXUAL OFFENCES           | 26                                 | 15                                 | 11        | 73%      |
| THEFT FROM MOTOR VEHICLES | 23                                 | 30                                 | -7        | -23%     |
| THEFT/HANDLING            | 450                                | 614                                | -164      | -27%     |
| THEFT OF MOTOR VEHICLES   | 3                                  | 11                                 | -8        | -73%     |
| VIOLENCE OFFENCES         | 394                                | 289                                | 105       | 36%      |
| Sum:                      | 1263                               | 1381                               | -118      | -9%      |