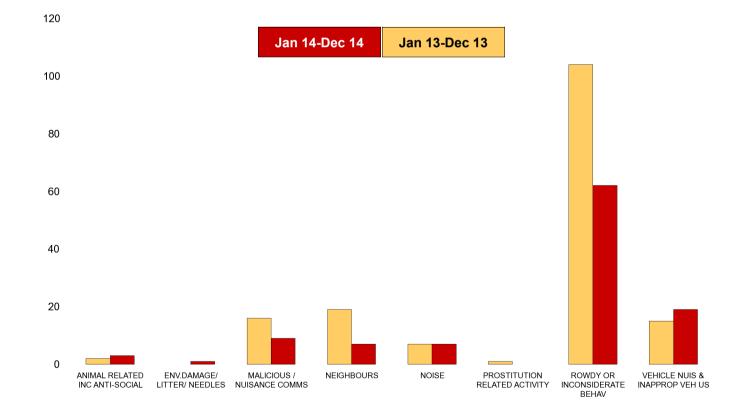

**Pipers Hill** 

| NSIR Closing Cat. 1 Desc       | No of Incidents<br>(Jan 14-Dec 14) | No of Incidents<br>(Jan 13-Dec 13) | +/- Incidents | % Change<br>Incidents |
|--------------------------------|------------------------------------|------------------------------------|---------------|-----------------------|
| ANIMAL RELATED INC ANTI-SOCIAL | 3                                  | 2                                  | 1             | 50%                   |
| BEGGING / VAGRANCY             | 2                                  | 0                                  | 2             | 0%                    |
| ENV.DAMAGE/ LITTER/ NEEDLES    | 3                                  | 3                                  | 0             | 0%                    |
| HATE INC (NOT NOTIFIABLE CRIME | 3                                  | 2                                  | 1             | 50%                   |
| MALICIOUS / NUISANCE COMMS     | 21                                 | 24                                 | -3            | -13%                  |
| NEIGHBOURS                     | 36                                 | 37                                 | -1            | -3%                   |
| NOISE                          | 21                                 | 10                                 | 11            | 110%                  |
| ROWDY OR INCONSIDERATE BEHAV   | 193                                | 224                                | -31           | -14%                  |
| TRESPASS                       | 1                                  | 3                                  | -2            | -67%                  |
| VEHICLE NUIS & INAPPROP VEH US | 41                                 | 34                                 | 7             | 21%                   |
| Sum:                           | 324                                | 339                                | -15           | -4%                   |