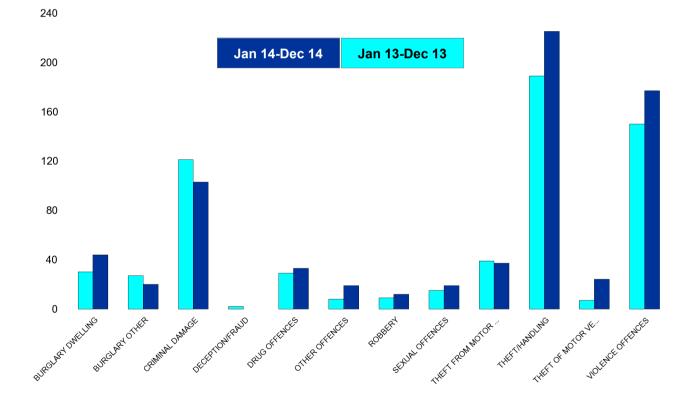

### **Kettering Town SCT - Crime**

| HO Group                  | No of Crimes<br>(Jan 14-Dec<br>14) | No of Crimes<br>(Jan 13-Dec<br>13) | +/- Crime | % Change |
|---------------------------|------------------------------------|------------------------------------|-----------|----------|
| BURGLARY DWELLING         | 225                                | 297                                | -72       | -24%     |
| BURGLARY OTHER            | 195                                | 260                                | -65       | -25%     |
| CRIMINAL DAMAGE           | 763                                | 854                                | -91       | -11%     |
| DECEPTION/FRAUD           | 1                                  | 13                                 | -12       | -92%     |
| DRUG OFFENCES             | 185                                | 224                                | -39       | -17%     |
| OTHER OFFENCES            | 106                                | 72                                 | 34        | 47%      |
| ROBBERY                   | 72                                 | 59                                 | 13        | 22%      |
| SEXUAL OFFENCES           | 96                                 | 69                                 | 27        | 39%      |
| THEFT FROM MOTOR VEHICLES | 207                                | 236                                | -29       | -12%     |
| THEFT/HANDLING            | 1276                               | 1375                               | -99       | -7%      |
| THEFT OF MOTOR VEHICLES   | 108                                | 75                                 | 33        | 44%      |
| VIOLENCE OFFENCES         | 1287                               | 958                                | 329       | 34%      |
| Sum:                      | 4521                               | 4492                               | 29        | 1%       |