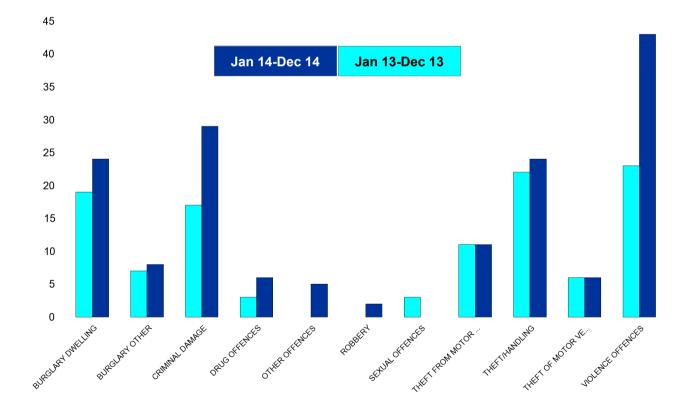

#### **Brambleside**

| HO Group                  | No of Crimes<br>(Jan 14-Dec<br>14) | No of Crimes<br>(Jan 13-Dec<br>13) | +/- Crime | % Change |
|---------------------------|------------------------------------|------------------------------------|-----------|----------|
| BURGLARY DWELLING         | 24                                 | 19                                 | 5         | 26%      |
| BURGLARY OTHER            | 8                                  | 7                                  | 1         | 14%      |
| CRIMINAL DAMAGE           | 29                                 | 17                                 | 12        | 71%      |
| DRUG OFFENCES             | 6                                  | 3                                  | 3         | 100%     |
| OTHER OFFENCES            | 5                                  | 0                                  | 5         | 0%       |
| ROBBERY                   | 2                                  | 0                                  | 2         | 0%       |
| SEXUAL OFFENCES           | 0                                  | 3                                  | -3        | -100%    |
| THEFT FROM MOTOR VEHICLES | 11                                 | 11                                 | 0         | 0%       |
| THEFT/HANDLING            | 24                                 | 22                                 | 2         | 9%       |
| THEFT OF MOTOR VEHICLES   | 6                                  | 6                                  | 0         | 0%       |
| VIOLENCE OFFENCES         | 43                                 | 23                                 | 20        | 87%      |
| Sum:                      | 158                                | 111                                | 47        | 42%      |