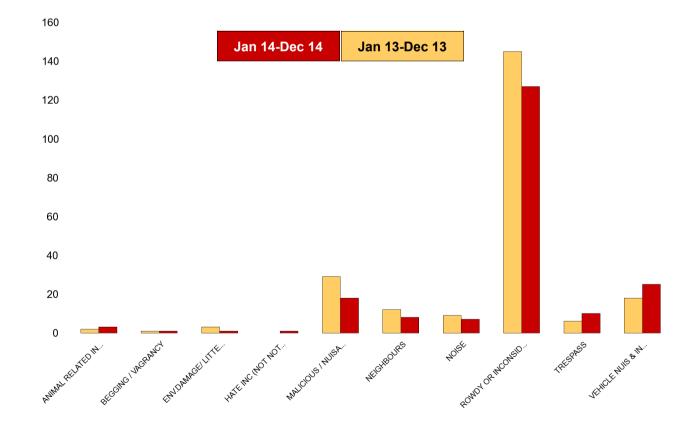

**Pipers Hill** 

| NSIR Closing Cat. 1 Desc       | No of Incidents<br>(Jan 14-Dec 14) | No of Incidents<br>(Jan 13-Dec 13) | +/- Incidents | % Change<br>Incidents |
|--------------------------------|------------------------------------|------------------------------------|---------------|-----------------------|
| ANIMAL RELATED INC ANTI-SOCIAL | 3                                  | 2                                  | 1             | 50%                   |
| BEGGING / VAGRANCY             | 2                                  | 0                                  | 2             | 0%                    |
| ENV.DAMAGE/ LITTER/ NEEDLES    | 3                                  | 3                                  | 0             | 0%                    |
| HATE INC (NOT NOTIFIABLE CRIME | 3                                  | 2                                  | 1             | 50%                   |
| MALICIOUS / NUISANCE COMMS     | 21                                 | 24                                 | -3            | -13%                  |
| NEIGHBOURS                     | 36                                 | 37                                 | -1            | -3%                   |
| NOISE                          | 21                                 | 10                                 | 11            | 110%                  |
| ROWDY OR INCONSIDERATE BEHAV   | 193                                | 224                                | -31           | -14%                  |
| TRESPASS                       | 1                                  | 3                                  | -2            | -67%                  |
| VEHICLE NUIS & INAPPROP VEH US | 41                                 | 34                                 | 7             | 21%                   |
| Sum:                           | 324                                | 339                                | -15           | -4%                   |