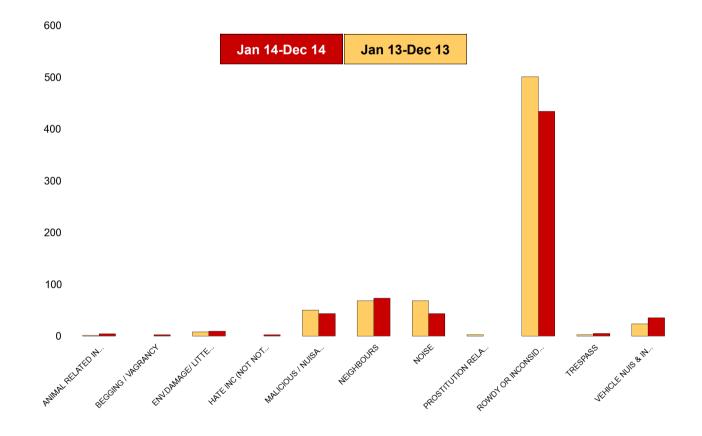

### **Kettering Town SCT - ASB**

| NSIR Closing Cat. 1 Desc       | No of Incidents<br>(Jan 14-Dec 14) | No of Incidents<br>(Jan 13-Dec 13) | +/- Incidents | % Change<br>Incidents |
|--------------------------------|------------------------------------|------------------------------------|---------------|-----------------------|
| ANIMAL RELATED INC ANTI-SOCIAL | 31                                 | 16                                 | 15            | 94%                   |
| BEGGING / VAGRANCY             | 22                                 | 16                                 | 6             | 38%                   |
| ENV.DAMAGE/ LITTER/ NEEDLES    | 31                                 | 27                                 | 4             | 15%                   |
| HATE INC (NOT NOTIFIABLE CRIME | 9                                  | 7                                  | 2             | 29%                   |
| MALICIOUS / NUISANCE COMMS     | 214                                | 296                                | -82           | -28%                  |
| NEIGHBOURS                     | 342                                | 365                                | -23           | -6%                   |
| NOISE                          | 145                                | 192                                | -47           | -24%                  |
| PROSTITUTION RELATED ACTIVITY  | 1                                  | 5                                  | -4            | -80%                  |
| ROWDY OR INCONSIDERATE BEHAV   | 2272                               | 2486                               | -214          | -9%                   |
| TRESPASS                       | 33                                 | 24                                 | 9             | 38%                   |
| VEHICLE NUIS & INAPPROP VEH US | 313                                | 228                                | 85            | 37%                   |
| Sum:                           | 3413                               | 3662                               | -249          | -7%                   |