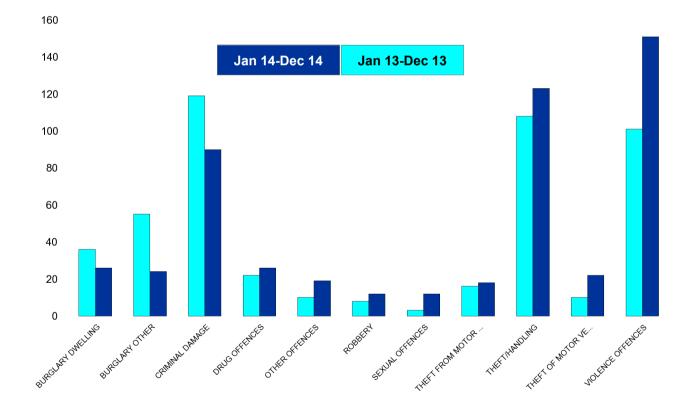

### **Ise Lodge**

| HO Group                  | No of Crimes<br>(Jan 14-Dec<br>14) | No of Crimes<br>(Jan 13-Dec<br>13) | +/- Crime | % Change |
|---------------------------|------------------------------------|------------------------------------|-----------|----------|
| BURGLARY DWELLING         | 16                                 | 26                                 | -10       | -38%     |
| BURGLARY OTHER            | 10                                 | 10                                 | 0         | 0%       |
| CRIMINAL DAMAGE           | 41                                 | 46                                 | -5        | -11%     |
| DRUG OFFENCES             | 2                                  | 5                                  | -3        | -60%     |
| OTHER OFFENCES            | 3                                  | 2                                  | 1         | 50%      |
| ROBBERY                   | 0                                  | 1                                  | -1        | -100%    |
| SEXUAL OFFENCES           | 4                                  | 4                                  | 0         | 0%       |
| THEFT FROM MOTOR VEHICLES | 16                                 | 12                                 | 4         | 33%      |
| THEFT/HANDLING            | 31                                 | 31                                 | 0         | 0%       |
| THEFT OF MOTOR VEHICLES   | 4                                  | 4                                  | 0         | 0%       |
| VIOLENCE OFFENCES         | 56                                 | 33                                 | 23        | 70%      |
| Sum:                      | 183                                | 174                                | 9         | 5%       |