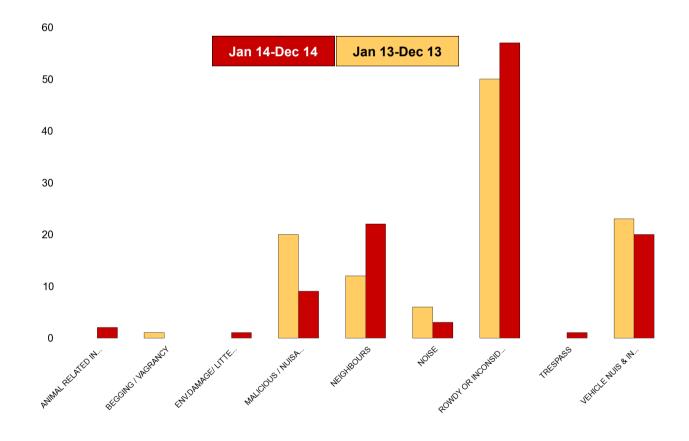

### Ise Lodge

| NSIR Closing Cat. 1 Desc       | No of Incidents<br>(Jan 14-Dec 14) | No of Incidents<br>(Jan 13-Dec 13) | +/- Incidents | % Change<br>Incidents |
|--------------------------------|------------------------------------|------------------------------------|---------------|-----------------------|
| ANIMAL RELATED INC ANTI-SOCIAL | 3                                  | 2                                  | 1             | 50%                   |
| ENV.DAMAGE/ LITTER/ NEEDLES    | 1                                  | 0                                  | 1             | 0%                    |
| MALICIOUS / NUISANCE COMMS     | 9                                  | 16                                 | -7            | -44%                  |
| NEIGHBOURS                     | 7                                  | 19                                 | -12           | -63%                  |
| NOISE                          | 7                                  | 7                                  | 0             | 0%                    |
| PROSTITUTION RELATED ACTIVITY  | 0                                  | 1                                  | -1            | -100%                 |
| ROWDY OR INCONSIDERATE BEHAV   | 62                                 | 104                                | -42           | -40%                  |
| VEHICLE NUIS & INAPPROP VEH US | 19                                 | 15                                 | 4             | 27%                   |
| Sum:                           | 108                                | 164                                | -56           | -34%                  |