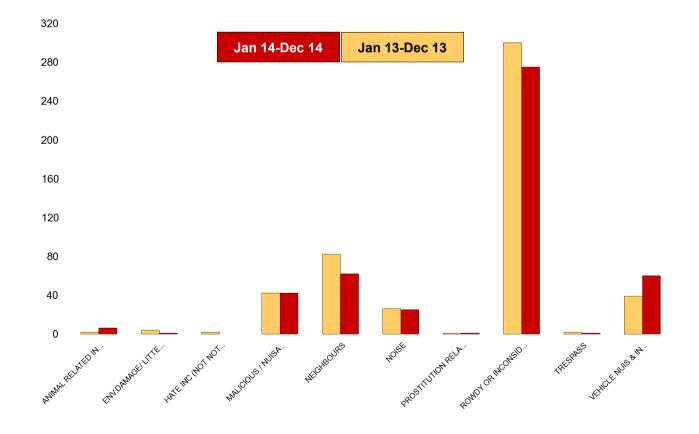

**Avondale Grange** 

| NSIR Closing Cat. 1 Desc       | No of Incidents<br>(Jan 14-Dec 14) | No of Incidents<br>(Jan 13-Dec 13) | +/- Incidents | % Change<br>Incidents |
|--------------------------------|------------------------------------|------------------------------------|---------------|-----------------------|
| ANIMAL RELATED INC ANTI-SOCIAL | 6                                  | 2                                  | 4             | 200%                  |
| ENV.DAMAGE/ LITTER/ NEEDLES    | 1                                  | 4                                  | -3            | -75%                  |
| HATE INC (NOT NOTIFIABLE CRIME | 0                                  | 2                                  | -2            | -100%                 |
| MALICIOUS / NUISANCE COMMS     | 42                                 | 42                                 | 0             | 0%                    |
| NEIGHBOURS                     | 62                                 | 82                                 | -20           | -24%                  |
| NOISE                          | 25                                 | 26                                 | -1            | -4%                   |
| PROSTITUTION RELATED ACTIVITY  | 1                                  | 1                                  | 0             | 0%                    |
| ROWDY OR INCONSIDERATE BEHAV   | 275                                | 300                                | -25           | -8%                   |
| TRESPASS                       | 1                                  | 2                                  | -1            | -50%                  |
| VEHICLE NUIS & INAPPROP VEH US | 60                                 | 39                                 | 21            | 54%                   |
| Sum:                           | 473                                | 500                                | -27           | -5%                   |