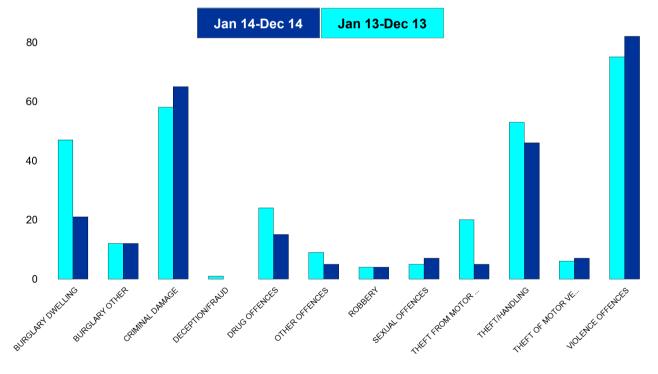

### **Pipers Hill**

| HO Group                  | No of Crimes<br>(Jan 14-Dec<br>14) | No of Crimes<br>(Jan 13-Dec<br>13) | +/- Crime | % Change |
|---------------------------|------------------------------------|------------------------------------|-----------|----------|
| BURGLARY DWELLING         | 21                                 | 47                                 | -26       | -55%     |
| BURGLARY OTHER            | 12                                 | 12                                 | 0         | 0%       |
| CRIMINAL DAMAGE           | 65                                 | 58                                 | 7         | 12%      |
| DECEPTION/FRAUD           | 0                                  | 1                                  | -1        | -100%    |
| DRUG OFFENCES             | 15                                 | 24                                 | -9        | -38%     |
| OTHER OFFENCES            | 5                                  | 9                                  | -4        | -44%     |
| ROBBERY                   | 4                                  | 4                                  | 0         | 0%       |
| SEXUAL OFFENCES           | 7                                  | 5                                  | 2         | 40%      |
| THEFT FROM MOTOR VEHICLES | 5                                  | 20                                 | -15       | -75%     |
| THEFT/HANDLING            | 46                                 | 53                                 | -7        | -13%     |
| THEFT OF MOTOR VEHICLES   | 7                                  | 6                                  | 1         | 17%      |
| VIOLENCE OFFENCES         | 82                                 | 75                                 | 7         | 9%       |
| Sum:                      | 269                                | 314                                | -45       | -14%     |