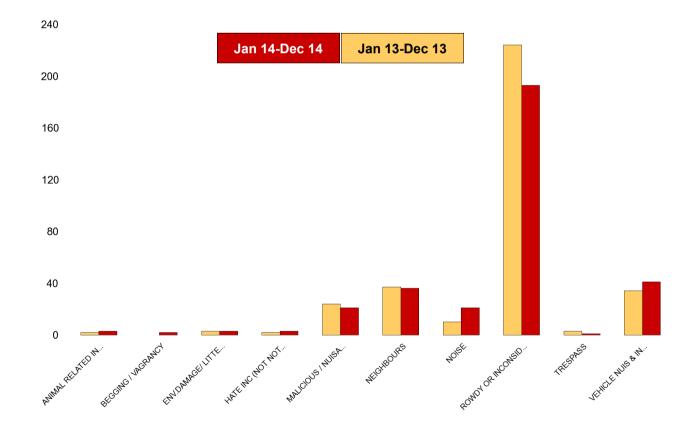

### St Michaels and Wicksteed

| NSIR Closing Cat. 1 Desc       | No of Incidents<br>(Jan 14-Dec 14) | No of Incidents<br>(Jan 13-Dec 13) | +/- Incidents | % Change<br>Incidents |
|--------------------------------|------------------------------------|------------------------------------|---------------|-----------------------|
| ANIMAL RELATED INC ANTI-SOCIAL | 5                                  | 1                                  | 4             | 400%                  |
| BEGGING / VAGRANCY             | 2                                  | 4                                  | -2            | -50%                  |
| ENV.DAMAGE/ LITTER/ NEEDLES    | 1                                  | 3                                  | -2            | -67%                  |
| HATE INC (NOT NOTIFIABLE CRIME | 1                                  | 2                                  | -1            | -50%                  |
| MALICIOUS / NUISANCE COMMS     | 29                                 | 41                                 | -12           | -29%                  |
| NEIGHBOURS                     | 57                                 | 57                                 | 0             | 0%                    |
| NOISE                          | 11                                 | 25                                 | -14           | -56%                  |
| ROWDY OR INCONSIDERATE BEHAV   | 289                                | 295                                | -6            | -2%                   |
| TRESPASS                       | 5                                  | 4                                  | 1             | 25%                   |
| VEHICLE NUIS & INAPPROP VEH US | 60                                 | 44                                 | 16            | 36%                   |
| Sum:                           | 460                                | 476                                | -16           | -3%                   |