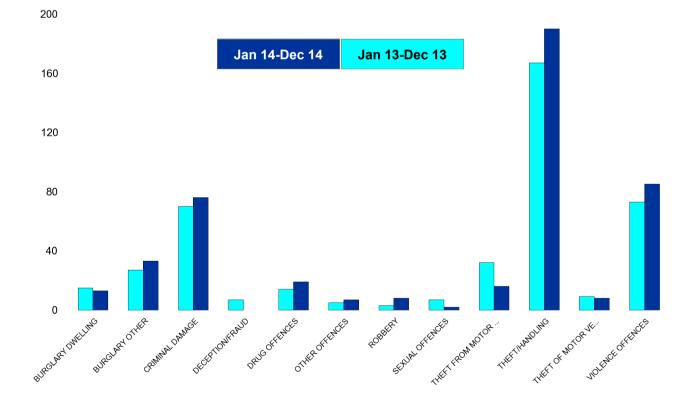

#### William Knibb

| HO Group                  | No of Crimes<br>(Jan 14-Dec<br>14) | No of Crimes<br>(Jan 13-Dec<br>13) | +/- Crime | % Change |
|---------------------------|------------------------------------|------------------------------------|-----------|----------|
| BURGLARY DWELLING         | 33                                 | 41                                 | -8        | -20%     |
| BURGLARY OTHER            | 52                                 | 37                                 | 15        | 41%      |
| CRIMINAL DAMAGE           | 189                                | 229                                | -40       | -17%     |
| DECEPTION/FRAUD           | 1                                  | 1                                  | 0         | 0%       |
| DRUG OFFENCES             | 47                                 | 71                                 | -24       | -34%     |
| OTHER OFFENCES            | 30                                 | 27                                 | 3         | 11%      |
| ROBBERY                   | 15                                 | 16                                 | -1        | -6%      |
| SEXUAL OFFENCES           | 26                                 | 15                                 | 11        | 73%      |
| THEFT FROM MOTOR VEHICLES | 23                                 | 30                                 | -7        | -23%     |
| THEFT/HANDLING            | 450                                | 614                                | -164      | -27%     |
| THEFT OF MOTOR VEHICLES   | 3                                  | 11                                 | -8        | -73%     |
| VIOLENCE OFFENCES         | 394                                | 289                                | 105       | 36%      |
| Sum:                      | 1263                               | 1381                               | -118      | -9%      |