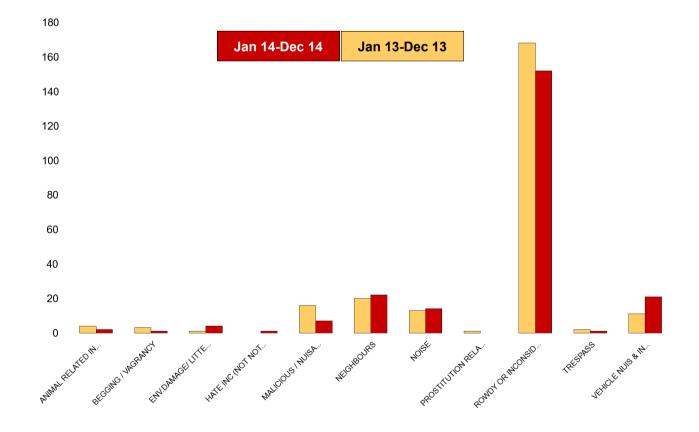

### **Kettering Town SCT - ASB**

| NSIR Closing Cat. 1 Desc       | No of Incidents<br>(Jan 14-Dec 14) | No of Incidents<br>(Jan 13-Dec 13) | +/- Incidents | % Change<br>Incidents |
|--------------------------------|------------------------------------|------------------------------------|---------------|-----------------------|
| ANIMAL RELATED INC ANTI-SOCIAL | 31                                 | 16                                 | 15            | 94%                   |
| BEGGING / VAGRANCY             | 22                                 | 16                                 | 6             | 38%                   |
| ENV.DAMAGE/ LITTER/ NEEDLES    | 31                                 | 27                                 | 4             | 15%                   |
| HATE INC (NOT NOTIFIABLE CRIME | 9                                  | 7                                  | 2             | 29%                   |
| MALICIOUS / NUISANCE COMMS     | 214                                | 296                                | -82           | -28%                  |
| NEIGHBOURS                     | 342                                | 365                                | -23           | -6%                   |
| NOISE                          | 145                                | 192                                | -47           | -24%                  |
| PROSTITUTION RELATED ACTIVITY  | 1                                  | 5                                  | -4            | -80%                  |
| ROWDY OR INCONSIDERATE BEHAV   | 2272                               | 2486                               | -214          | -9%                   |
| TRESPASS                       | 33                                 | 24                                 | 9             | 38%                   |
| VEHICLE NUIS & INAPPROP VEH US | 313                                | 228                                | 85            | 37%                   |
| Sum:                           | 3413                               | 3662                               | -249          | -7%                   |