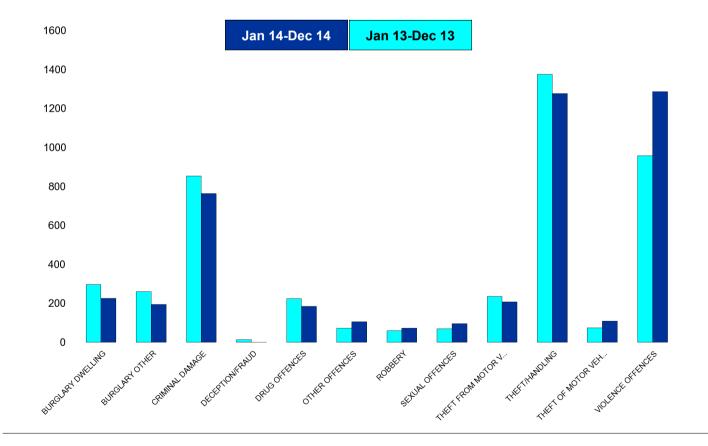

### **Kettering Town SCT - Crime**

| HO Group                  | No of Crimes<br>(Jan 14-Dec<br>14) | No of Crimes<br>(Jan 13-Dec<br>13) | +/- Crime | % Change |
|---------------------------|------------------------------------|------------------------------------|-----------|----------|
| BURGLARY DWELLING         | 225                                | 297                                | -72       | -24%     |
| BURGLARY OTHER            | 195                                | 260                                | -65       | -25%     |
| CRIMINAL DAMAGE           | 763                                | 854                                | -91       | -11%     |
| DECEPTION/FRAUD           | 1                                  | 13                                 | -12       | -92%     |
| DRUG OFFENCES             | 185                                | 224                                | -39       | -17%     |
| OTHER OFFENCES            | 106                                | 72                                 | 34        | 47%      |
| ROBBERY                   | 72                                 | 59                                 | 13        | 22%      |
| SEXUAL OFFENCES           | 96                                 | 69                                 | 27        | 39%      |
| THEFT FROM MOTOR VEHICLES | 207                                | 236                                | -29       | -12%     |
| THEFT/HANDLING            | 1276                               | 1375                               | -99       | -7%      |
| THEFT OF MOTOR VEHICLES   | 108                                | 75                                 | 33        | 44%      |
| VIOLENCE OFFENCES         | 1287                               | 958                                | 329       | 34%      |
| Sum:                      | 4521                               | 4492                               | 29        | 1%       |