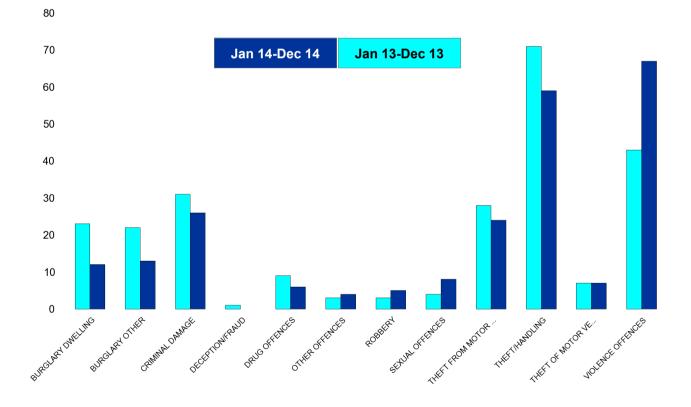

### **Avondale Grange**

| HO Group                  | No of Crimes<br>(Jan 14-Dec<br>14) | No of Crimes<br>(Jan 13-Dec<br>13) | +/- Crime | % Change |
|---------------------------|------------------------------------|------------------------------------|-----------|----------|
| BURGLARY DWELLING         | 26                                 | 36                                 | -10       | -28%     |
| BURGLARY OTHER            | 24                                 | 55                                 | -31       | -56%     |
| CRIMINAL DAMAGE           | 90                                 | 119                                | -29       | -24%     |
| DRUG OFFENCES             | 26                                 | 22                                 | 4         | 18%      |
| OTHER OFFENCES            | 19                                 | 10                                 | 9         | 90%      |
| ROBBERY                   | 12                                 | 8                                  | 4         | 50%      |
| SEXUAL OFFENCES           | 12                                 | 3                                  | 9         | 300%     |
| THEFT FROM MOTOR VEHICLES | 18                                 | 16                                 | 2         | 13%      |
| THEFT/HANDLING            | 123                                | 108                                | 15        | 14%      |
| THEFT OF MOTOR VEHICLES   | 22                                 | 10                                 | 12        | 120%     |
| VIOLENCE OFFENCES         | 151                                | 101                                | 50        | 50%      |
| Sum:                      | 523                                | 488                                | 35        | 7%       |