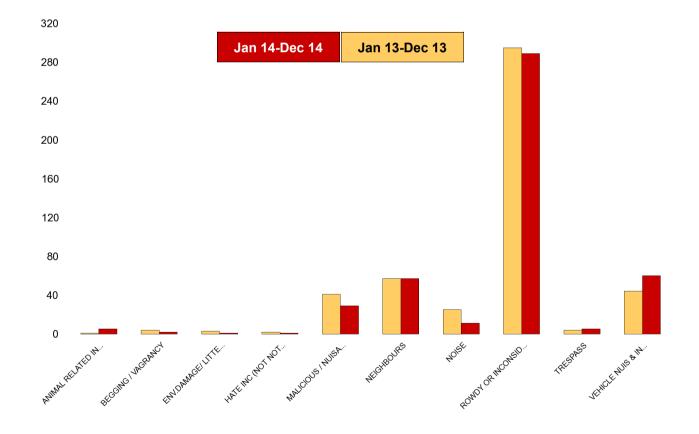

### **William Knibb**

| NSIR Closing Cat. 1 Desc       | No of Incidents<br>(Jan 14-Dec 14) | No of Incidents<br>(Jan 13-Dec 13) | +/- Incidents | % Change<br>Incidents |
|--------------------------------|------------------------------------|------------------------------------|---------------|-----------------------|
| ANIMAL RELATED INC ANTI-SOCIAL | 3                                  | 2                                  | 1             | 50%                   |
| BEGGING / VAGRANCY             | 14                                 | 7                                  | 7             | 100%                  |
| ENV.DAMAGE/ LITTER/ NEEDLES    | 10                                 | 5                                  | 5             | 100%                  |
| HATE INC (NOT NOTIFIABLE CRIME | 1                                  | 1                                  | 0             | 0%                    |
| MALICIOUS / NUISANCE COMMS     | 36                                 | 58                                 | -22           | -38%                  |
| NEIGHBOURS                     | 55                                 | 58                                 | -3            | -5%                   |
| NOISE                          | 14                                 | 28                                 | -14           | -50%                  |
| ROWDY OR INCONSIDERATE BEHAV   | 683                                | 699                                | -16           | -2%                   |
| TRESPASS                       | 9                                  | 5                                  | 4             | 80%                   |
| VEHICLE NUIS & INAPPROP VEH US | 32                                 | 21                                 | 11            | 52%                   |
| Sum:                           | 857                                | 884                                | -27           | -3%                   |