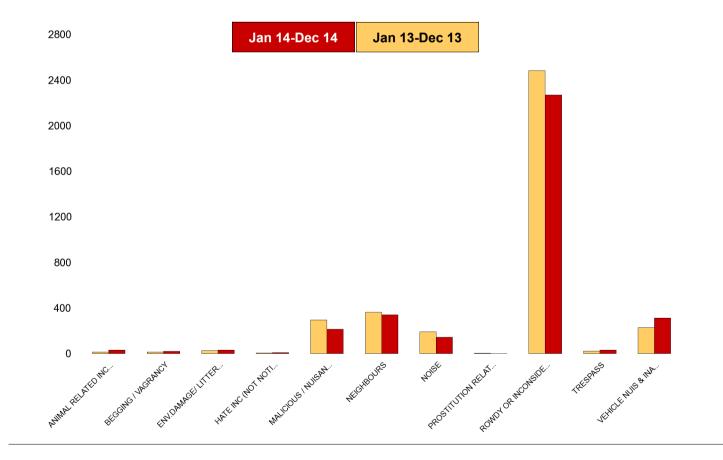

### **Kettering Town SCT - ASB**

| NSIR Closing Cat. 1 Desc       | No of Incidents<br>(Jan 14-Dec 14) | No of Incidents<br>(Jan 13-Dec 13) | +/- Incidents | % Change<br>Incidents |
|--------------------------------|------------------------------------|------------------------------------|---------------|-----------------------|
| ANIMAL RELATED INC ANTI-SOCIAL | 31                                 | 16                                 | 15            | 94%                   |
| BEGGING / VAGRANCY             | 22                                 | 16                                 | 6             | 38%                   |
| ENV.DAMAGE/ LITTER/ NEEDLES    | 31                                 | 27                                 | 4             | 15%                   |
| HATE INC (NOT NOTIFIABLE CRIME | 9                                  | 7                                  | 2             | 29%                   |
| MALICIOUS / NUISANCE COMMS     | 214                                | 296                                | -82           | -28%                  |
| NEIGHBOURS                     | 342                                | 365                                | -23           | -6%                   |
| NOISE                          | 145                                | 192                                | -47           | -24%                  |
| PROSTITUTION RELATED ACTIVITY  | 1                                  | 5                                  | -4            | -80%                  |
| ROWDY OR INCONSIDERATE BEHAV   | 2272                               | 2486                               | -214          | -9%                   |
| TRESPASS                       | 33                                 | 24                                 | 9             | 38%                   |
| VEHICLE NUIS & INAPPROP VEH US | 313                                | 228                                | 85            | 37%                   |
| Sum:                           | 3413                               | 3662                               | -249          | -7%                   |