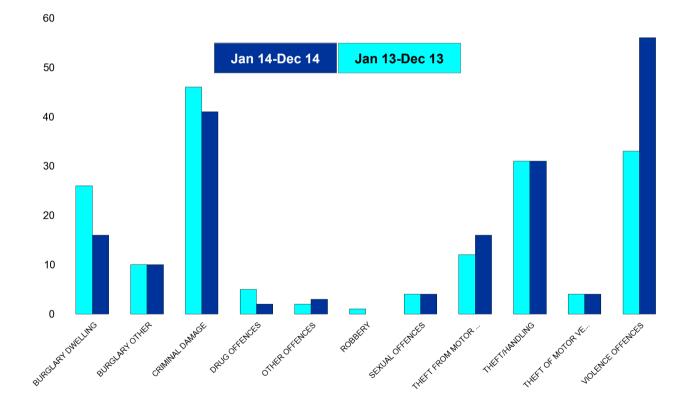

### **Avondale Grange**

| HO Group                  | No of Crimes<br>(Jan 14-Dec<br>14) | No of Crimes<br>(Jan 13-Dec<br>13) | +/- Crime | % Change |
|---------------------------|------------------------------------|------------------------------------|-----------|----------|
| BURGLARY DWELLING         | 26                                 | 36                                 | -10       | -28%     |
| BURGLARY OTHER            | 24                                 | 55                                 | -31       | -56%     |
| CRIMINAL DAMAGE           | 90                                 | 119                                | -29       | -24%     |
| DRUG OFFENCES             | 26                                 | 22                                 | 4         | 18%      |
| OTHER OFFENCES            | 19                                 | 10                                 | 9         | 90%      |
| ROBBERY                   | 12                                 | 8                                  | 4         | 50%      |
| SEXUAL OFFENCES           | 12                                 | 3                                  | 9         | 300%     |
| THEFT FROM MOTOR VEHICLES | 18                                 | 16                                 | 2         | 13%      |
| THEFT/HANDLING            | 123                                | 108                                | 15        | 14%      |
| THEFT OF MOTOR VEHICLES   | 22                                 | 10                                 | 12        | 120%     |
| VIOLENCE OFFENCES         | 151                                | 101                                | 50        | 50%      |
| Sum:                      | 523                                | 488                                | 35        | 7%       |