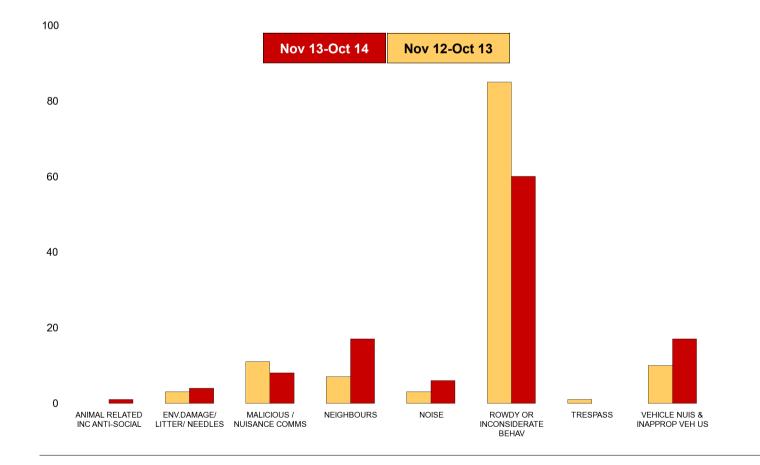

#### **K003 Barton ASB**

| NSIR Closing Cat. 1 Desc       | No of Incidents<br>(Nov 13-Oct 14) | No of Incidents<br>(Nov 12-Oct 13) | +/- Incidents | % Change<br>Incidents |
|--------------------------------|------------------------------------|------------------------------------|---------------|-----------------------|
| ANIMAL RELATED INC ANTI-SOCIAL | 1                                  | 0                                  | 1             | 0%                    |
| ENV.DAMAGE/ LITTER/ NEEDLES    | 4                                  | 3                                  | 1             | 33%                   |
| MALICIOUS / NUISANCE COMMS     | 8                                  | 11                                 | -3            | -27%                  |
| NEIGHBOURS                     | 17                                 | 7                                  | 10            | 143%                  |
| NOISE                          | 6                                  | 3                                  | 3             | 100%                  |
| ROWDY OR INCONSIDERATE BEHAV   | 60                                 | 85                                 | -25           | -29%                  |
| TRESPASS                       | 0                                  | 1                                  | -1            | -100%                 |
| VEHICLE NUIS & INAPPROP VEH US | 17                                 | 10                                 | 7             | 70%                   |
| Sum:                           | 113                                | 120                                | -7            | -6%                   |