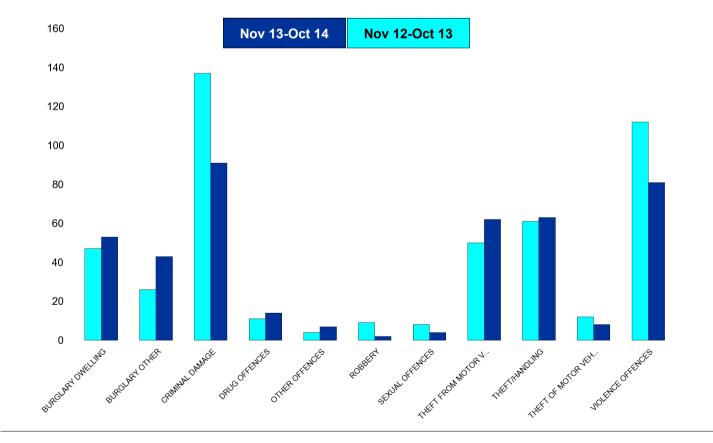

### K012 Rothwell - Crime

| HO Group                  | No of Crimes<br>(Nov 13-Oct<br>14) | No of Crimes<br>(Nov 12-Oct<br>13) | +/- Crime | % Change |
|---------------------------|------------------------------------|------------------------------------|-----------|----------|
| BURGLARY DWELLING         | 53                                 | 47                                 | 6         | 13%      |
| BURGLARY OTHER            | 43                                 | 26                                 | 17        | 65%      |
| CRIMINAL DAMAGE           | 91                                 | 137                                | -46       | -34%     |
| DRUG OFFENCES             | 14                                 | 11                                 | 3         | 27%      |
| OTHER OFFENCES            | 7                                  | 4                                  | 3         | 75%      |
| ROBBERY                   | 2                                  | 9                                  | -7        | -78%     |
| SEXUAL OFFENCES           | 4                                  | 8                                  | -4        | -50%     |
| THEFT FROM MOTOR VEHICLES | 62                                 | 50                                 | 12        | 24%      |
| THEFT/HANDLING            | 63                                 | 61                                 | 2         | 3%       |
| THEFT OF MOTOR VEHICLES   | 8                                  | 12                                 | -4        | -33%     |
| VIOLENCE OFFENCES         | 81                                 | 112                                | -31       | -28%     |
| Sum:                      | 428                                | 477                                | -49       | -10%     |