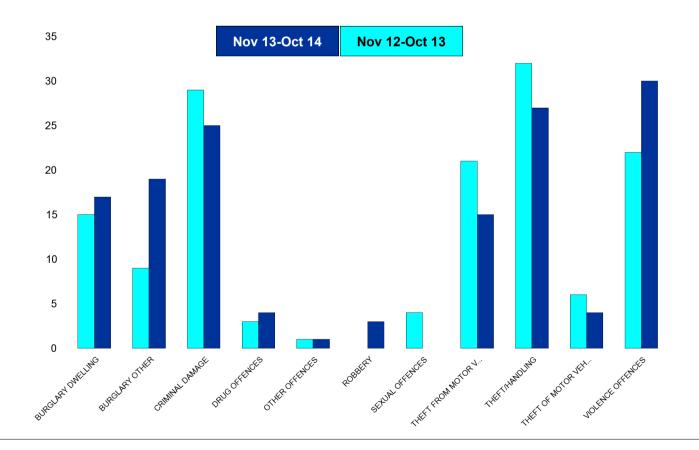

#### K003 Barton - Crime

| HO Group                  | No of Crimes<br>(Nov 13-Oct<br>14) | No of Crimes<br>(Nov 12-Oct<br>13) | +/- Crime | % Change |
|---------------------------|------------------------------------|------------------------------------|-----------|----------|
| BURGLARY DWELLING         | 17                                 | 15                                 | 2         | 13%      |
| BURGLARY OTHER            | 19                                 | 9                                  | 10        | 111%     |
| CRIMINAL DAMAGE           | 25                                 | 29                                 | -4        | -14%     |
| DRUG OFFENCES             | 4                                  | 3                                  | 1         | 33%      |
| OTHER OFFENCES            | 1                                  | 1                                  | 0         | 0%       |
| ROBBERY                   | 3                                  | 0                                  | 3         | 0%       |
| SEXUAL OFFENCES           | 0                                  | 4                                  | -4        | -100%    |
| THEFT FROM MOTOR VEHICLES | 15                                 | 21                                 | -6        | -29%     |
| THEFT/HANDLING            | 27                                 | 32                                 | -5        | -16%     |
| THEFT OF MOTOR VEHICLES   | 4                                  | 6                                  | -2        | -33%     |
| VIOLENCE OFFENCES         | 30                                 | 22                                 | 8         | 36%      |
| Sum:                      | 145                                | 142                                | 3         | 2%       |