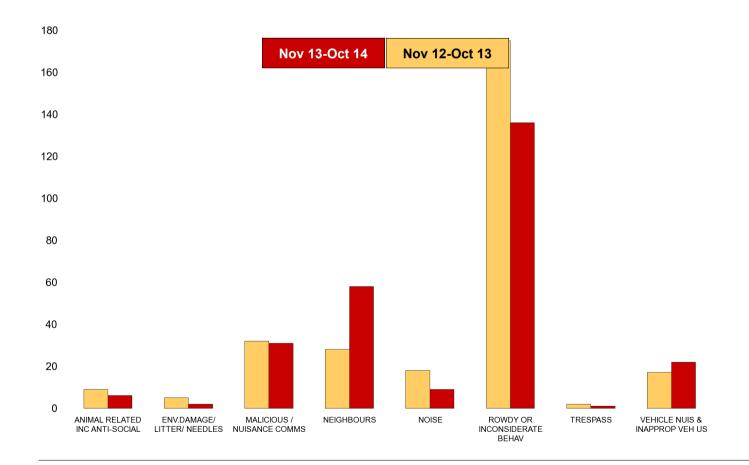

#### **K005 Latimer ASB**

| NSIR Closing Cat. 1 Desc       | No of Incidents<br>(Nov 13-Oct 14) | No of Incidents<br>(Nov 12-Oct 13) | +/- Incidents | % Change<br>Incidents |
|--------------------------------|------------------------------------|------------------------------------|---------------|-----------------------|
| ANIMAL RELATED INC ANTI-SOCIAL | 6                                  | 9                                  | -3            | -33%                  |
| ENV.DAMAGE/ LITTER/ NEEDLES    | 2                                  | 5                                  | -3            | -60%                  |
| MALICIOUS / NUISANCE COMMS     | 31                                 | 32                                 | -1            | -3%                   |
| NEIGHBOURS                     | 58                                 | 28                                 | 30            | 107%                  |
| NOISE                          | 9                                  | 18                                 | -9            | -50%                  |
| ROWDY OR INCONSIDERATE BEHAV   | 136                                | 175                                | -39           | -22%                  |
| TRESPASS                       | 1                                  | 2                                  | -1            | -50%                  |
| VEHICLE NUIS & INAPPROP VEH US | 22                                 | 17                                 | 5             | 29%                   |
| Sum:                           | 265                                | 286                                | -21           | -7%                   |