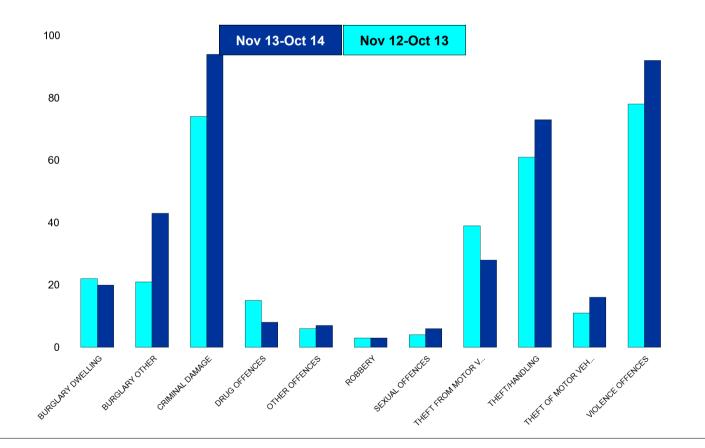

#### K006 & K007 Desborough - Crime

| HO Group                  | No of Crimes<br>(Nov 13-Oct<br>14) | No of Crimes<br>(Nov 12-Oct<br>13) | +/- Crime | % Change |  |  |
|---------------------------|------------------------------------|------------------------------------|-----------|----------|--|--|
| BURGLARY DWELLING         | 20                                 | 22                                 | -2        | -9%      |  |  |
| BURGLARY OTHER            | 43                                 | 21                                 | 22        | 105%     |  |  |
| CRIMINAL DAMAGE           | 94                                 | 74                                 | 20        | 27%      |  |  |
| DRUG OFFENCES             | 8                                  | 15                                 | -7        | -47%     |  |  |
| OTHER OFFENCES            | 7                                  | 6                                  | 1         | 17%      |  |  |
| ROBBERY                   | 3                                  | 3                                  | 0         | 0%       |  |  |
| SEXUAL OFFENCES           | 6                                  | 4                                  | 2         | 50%      |  |  |
| THEFT FROM MOTOR VEHICLES | 28                                 | 39                                 | -11       | -28%     |  |  |
| THEFT/HANDLING            | 73                                 | 61                                 | 12        | 20%      |  |  |
| THEFT OF MOTOR VEHICLES   | 16                                 | 11                                 | 5         | 45%      |  |  |
| VIOLENCE OFFENCES         | 92                                 | 78                                 | 14        | 18%      |  |  |
| Sum:                      | 390                                | 334                                | 56        | 17%      |  |  |