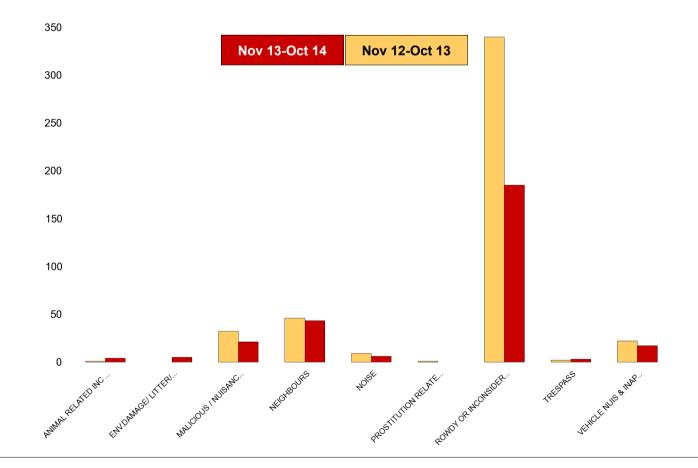

#### **K012 Rothwell ASB**

| NSIR Closing Cat. 1 Desc       | No of Incidents<br>(Nov 13-Oct 14) | No of Incidents<br>(Nov 12-Oct 13) | +/- Incidents | % Change<br>Incidents |
|--------------------------------|------------------------------------|------------------------------------|---------------|-----------------------|
| ANIMAL RELATED INC ANTI-SOCIAL | 4                                  | 1                                  | 3             | 300%                  |
| ENV.DAMAGE/ LITTER/ NEEDLES    | 5                                  | 0                                  | 5             | 0%                    |
| MALICIOUS / NUISANCE COMMS     | 21                                 | 32                                 | -11           | -34%                  |
| NEIGHBOURS                     | 43                                 | 46                                 | -3            | -7%                   |
| NOISE                          | 6                                  | 9                                  | -3            | -33%                  |
| PROSTITUTION RELATED ACTIVITY  | 0                                  | 1                                  | -1            | -100%                 |
| ROWDY OR INCONSIDERATE BEHAV   | 185                                | 340                                | -155          | -46%                  |
| TRESPASS                       | 3                                  | 2                                  | 1             | 50%                   |
| VEHICLE NUIS & INAPPROP VEH US | 17                                 | 22                                 | -5            | -23%                  |
| Sum:                           | 284                                | 453                                | -169          | -37%                  |