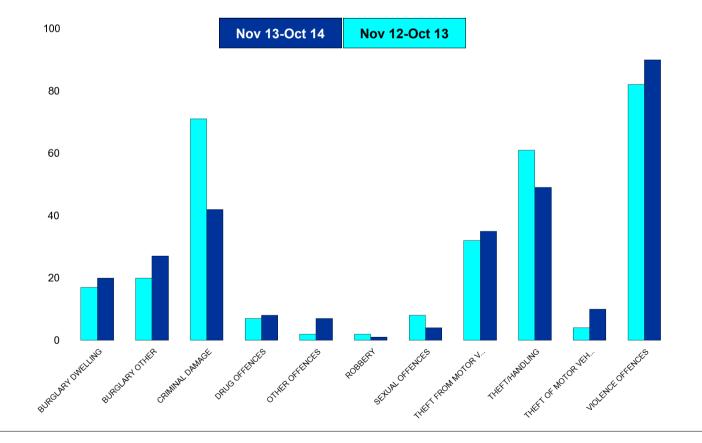

#### **K005 Burton Latimer - Crime**

| HO Group                  | No of Crimes<br>(Nov 13-Oct<br>14) | No of Crimes<br>(Nov 12-Oct<br>13) | +/- Crime | % Change |
|---------------------------|------------------------------------|------------------------------------|-----------|----------|
| BURGLARY DWELLING         | 20                                 | 17                                 | 3         | 18%      |
| BURGLARY OTHER            | 27                                 | 20                                 | 7         | 35%      |
| CRIMINAL DAMAGE           | 42                                 | 71                                 | -29       | -41%     |
| DRUG OFFENCES             | 8                                  | 7                                  | 1         | 14%      |
| OTHER OFFENCES            | 7                                  | 2                                  | 5         | 250%     |
| ROBBERY                   | 1                                  | 2                                  | -1        | -50%     |
| SEXUAL OFFENCES           | 4                                  | 8                                  | -4        | -50%     |
| THEFT FROM MOTOR VEHICLES | 35                                 | 32                                 | 3         | 9%       |
| THEFT/HANDLING            | 49                                 | 61                                 | -12       | -20%     |
| THEFT OF MOTOR VEHICLES   | 10                                 | 4                                  | 6         | 150%     |
| VIOLENCE OFFENCES         | 90                                 | 82                                 | 8         | 10%      |
| Sum:                      | 293                                | 306                                | -13       | -4%      |