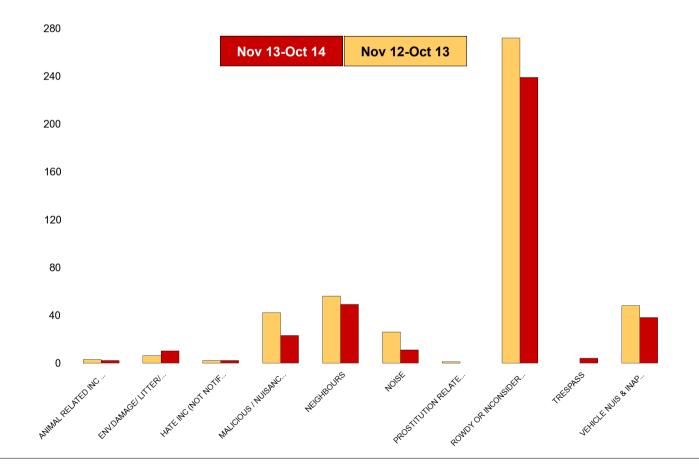

#### K006 & K007 Desborough ASB

| NSIR Closing Cat. 1 Desc       | No of Incidents<br>(Nov 13-Oct 14) | No of Incidents<br>(Nov 12-Oct 13) | +/- Incidents | % Change<br>Incidents |
|--------------------------------|------------------------------------|------------------------------------|---------------|-----------------------|
| ANIMAL RELATED INC ANTI-SOCIAL | 2                                  | 3                                  | -1            | -33%                  |
| ENV.DAMAGE/ LITTER/ NEEDLES    | 10                                 | 6                                  | 4             | 67%                   |
| HATE INC (NOT NOTIFIABLE CRIME | 2                                  | 2                                  | 0             | 0%                    |
| MALICIOUS / NUISANCE COMMS     | 23                                 | 42                                 | -19           | -45%                  |
| NEIGHBOURS                     | 49                                 | 56                                 | -7            | -13%                  |
| NOISE                          | 11                                 | 26                                 | -15           | -58%                  |
| PROSTITUTION RELATED ACTIVITY  | 0                                  | 1                                  | -1            | -100%                 |
| ROWDY OR INCONSIDERATE BEHAV   | 239                                | 272                                | -33           | -12%                  |
| TRESPASS                       | 4                                  | 0                                  | 4             | 0%                    |
| VEHICLE NUIS & INAPPROP VEH US | 38                                 | 48                                 | -10           | -21%                  |
| Sum:                           | 378                                | 456                                | -78           | -17%                  |