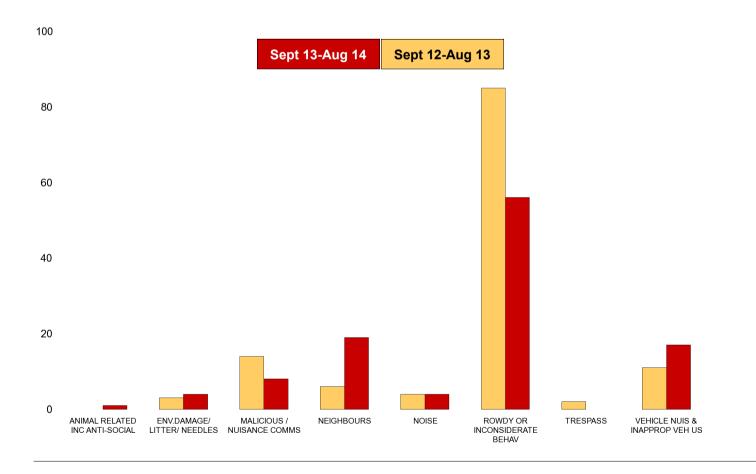

| K003 Barton ASB                |                                        |                               |     |                       |  |  |
|--------------------------------|----------------------------------------|-------------------------------|-----|-----------------------|--|--|
| NSIR Closing Cat. 1 Desc       | No of Incidents<br>(Sept 13-Aug<br>14) | (Sept 13-Aug (Sept 12-Aug 13) |     | % Change<br>Incidents |  |  |
| ANIMAL RELATED INC ANTI-SOCIAL | 1                                      | 0                             | 1   | 0%                    |  |  |
| ENV.DAMAGE/ LITTER/ NEEDLES    | 4                                      | 3                             | 1   | 33%                   |  |  |
| MALICIOUS / NUISANCE COMMS     | 8                                      | 14                            | -6  | -43%                  |  |  |
| NEIGHBOURS                     | 19                                     | 6                             | 13  | 217%                  |  |  |
| NOISE                          | 4                                      | 4                             | 0   | 0%                    |  |  |
| ROWDY OR INCONSIDERATE BEHAV   | 56                                     | 85                            | -29 | -34%                  |  |  |
| TRESPASS                       | 0                                      | 2                             | -2  | -100%                 |  |  |
| VEHICLE NUIS & INAPPROP VEH US | 17                                     | 11                            | 6   | 55%                   |  |  |
| Sum:                           | 109                                    | 125                           | -16 | -13%                  |  |  |