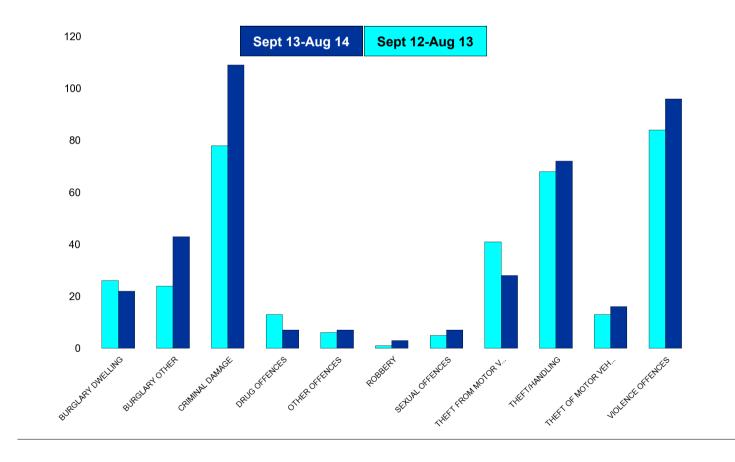

**BOXI Report** 

|                           | <u>K006 8</u>                       | K007 Desbor                         | ough - Crim | <u>e</u> |                                        |                                          |
|---------------------------|-------------------------------------|-------------------------------------|-------------|----------|----------------------------------------|------------------------------------------|
| HO Group                  | No of Crimes<br>(Sept 13-Aug<br>14) | No of Crimes<br>(Sept 12-Aug<br>13) | +/- Crime   | % Change | No of<br>Resolved<br>Outcome<br>Crimes | Detection<br>Rate<br>(Past 12<br>Months) |
| BURGLARY DWELLING         | 22                                  | 26                                  | -4          | -15%     | 1                                      | 5%                                       |
| BURGLARY OTHER            | 43                                  | 24                                  | 19          | 79%      | 0                                      | 0%                                       |
| CRIMINAL DAMAGE           | 109                                 | 78                                  | 31          | 40%      | 12                                     | 11%                                      |
| DRUG OFFENCES             | 7                                   | 13                                  | -6          | -46%     | 7                                      | 100%                                     |
| OTHER OFFENCES            | 7                                   | 6                                   | 1           | 17%      | 9                                      | 129%                                     |
| ROBBERY                   | 3                                   | 1                                   | 2           | 200%     | 0                                      | 0%                                       |
| SEXUAL OFFENCES           | 7                                   | 5                                   | 2           | 40%      | 0                                      | 0%                                       |
| THEFT FROM MOTOR VEHICLES | 28                                  | 41                                  | -13         | -32%     | 0                                      | 0%                                       |
| THEFT/HANDLING            | 72                                  | 68                                  | 4           | 6%       | 15                                     | 21%                                      |
| THEFT OF MOTOR VEHICLES   | 16                                  | 13                                  | 3           | 23%      | 4                                      | 25%                                      |
| VIOLENCE OFFENCES         | 96                                  | 84                                  | 12          | 14%      | 40                                     | 42%                                      |
| Sum:                      | 410                                 | 359                                 | 51          | 14%      | 88                                     | 21%                                      |