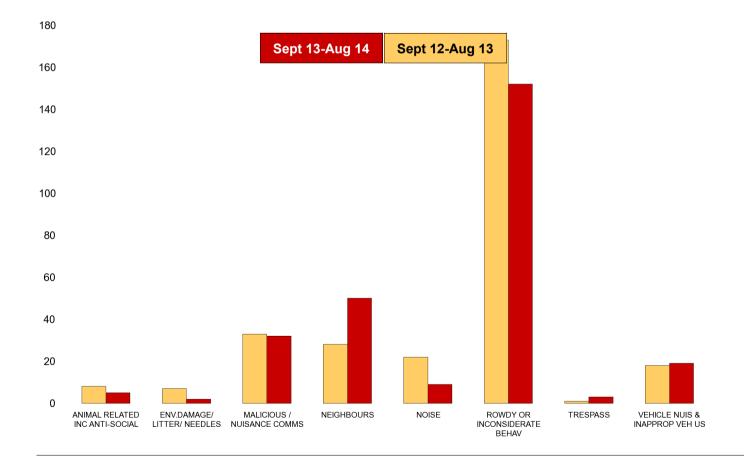

| K005 Latimer ASB               |                                        |                                     |               |                       |  |  |
|--------------------------------|----------------------------------------|-------------------------------------|---------------|-----------------------|--|--|
| NSIR Closing Cat. 1 Desc       | No of Incidents<br>(Sept 13-Aug<br>14) | No of Incidents<br>(Sept 12-Aug 13) | +/- Incidents | % Change<br>Incidents |  |  |
| ANIMAL RELATED INC ANTI-SOCIAL | 5                                      | 8                                   | -3            | -38%                  |  |  |
| ENV.DAMAGE/ LITTER/ NEEDLES    | 2                                      | 7                                   | -5            | -71%                  |  |  |
| MALICIOUS / NUISANCE COMMS     | 32                                     | 33                                  | -1            | -3%                   |  |  |
| NEIGHBOURS                     | 50                                     | 28                                  | 22            | 79%                   |  |  |
| NOISE                          | 9                                      | 22                                  | -13           | -59%                  |  |  |
| ROWDY OR INCONSIDERATE BEHAV   | 152                                    | 173                                 | -21           | -12%                  |  |  |
| TRESPASS                       | 3                                      | 1                                   | 2             | 200%                  |  |  |
| VEHICLE NUIS & INAPPROP VEH US | 19                                     | 18                                  | 1             | 6%                    |  |  |
| Sum:                           | 272                                    | 290                                 | -18           | -6%                   |  |  |