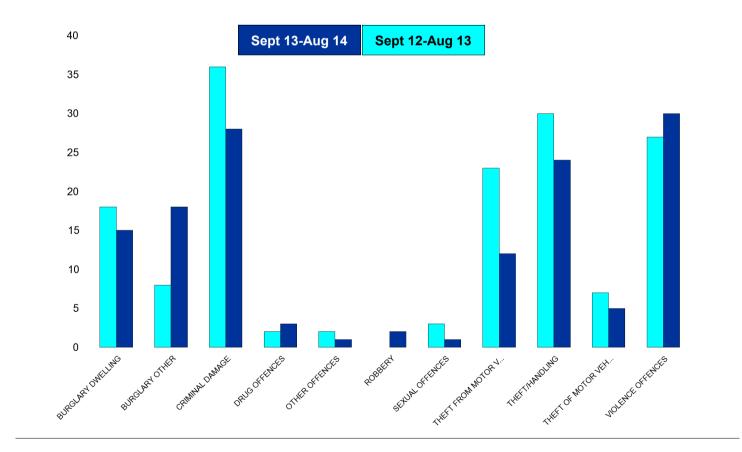

|                           |                                     | <u>K003 Barton -</u>                | <u>Crime</u> |          |                                        |                                          |
|---------------------------|-------------------------------------|-------------------------------------|--------------|----------|----------------------------------------|------------------------------------------|
| HO Group                  | No of Crimes<br>(Sept 13-Aug<br>14) | No of Crimes<br>(Sept 12-Aug<br>13) | +/- Crime    | % Change | No of<br>Resolved<br>Outcome<br>Crimes | Detection<br>Rate<br>(Past 12<br>Months) |
| BURGLARY DWELLING         | 15                                  | 18                                  | -3           | -17%     | 2                                      | 13%                                      |
| BURGLARY OTHER            | 18                                  | 8                                   | 10           | 125%     | 0                                      | 0%                                       |
| CRIMINAL DAMAGE           | 28                                  | 36                                  | -8           | -22%     | 3                                      | 11%                                      |
| DRUG OFFENCES             | 3                                   | 2                                   | 1            | 50%      | 3                                      | 100%                                     |
| OTHER OFFENCES            | 1                                   | 2                                   | -1           | -50%     | 0                                      | 0%                                       |
| ROBBERY                   | 2                                   | 0                                   | 2            | 0%       | 0                                      | 0%                                       |
| SEXUAL OFFENCES           | 1                                   | 3                                   | -2           | -67%     | 1                                      | 100%                                     |
| THEFT FROM MOTOR VEHICLES | 12                                  | 23                                  | -11          | -48%     | 1                                      | 8%                                       |
| THEFT/HANDLING            | 24                                  | 30                                  | -6           | -20%     | 5                                      | 21%                                      |
| THEFT OF MOTOR VEHICLES   | 5                                   | 7                                   | -2           | -29%     | 1                                      | 20%                                      |
| VIOLENCE OFFENCES         | 30                                  | 27                                  | 3            | 11%      | 12                                     | 40%                                      |
| Sum:                      | 139                                 | 156                                 | -17          | -11%     | 28                                     | 20%                                      |