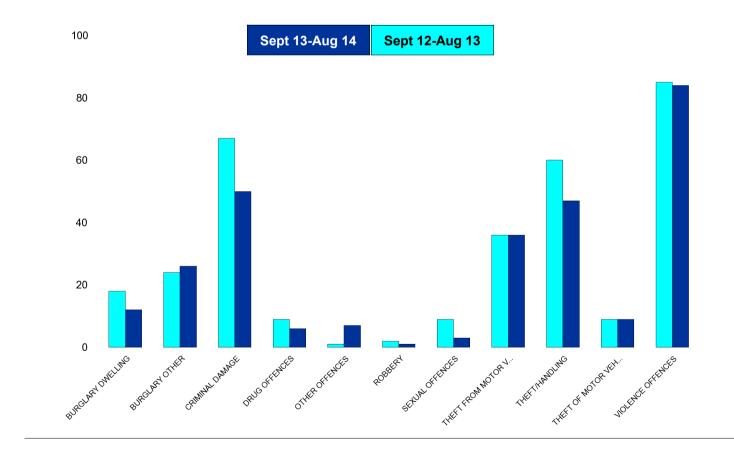

#### Dated: 01 SEP 2014 15:16

|                           | <u>K00</u>                          | 5 Burton Latin                      | <u>ner - Crime</u> |          |                                        |                                          |
|---------------------------|-------------------------------------|-------------------------------------|--------------------|----------|----------------------------------------|------------------------------------------|
| HO Group                  | No of Crimes<br>(Sept 13-Aug<br>14) | No of Crimes<br>(Sept 12-Aug<br>13) | +/- Crime          | % Change | No of<br>Resolved<br>Outcome<br>Crimes | Detection<br>Rate<br>(Past 12<br>Months) |
| BURGLARY DWELLING         | 12                                  | 18                                  | -6                 | -33%     | 0                                      | 0%                                       |
| BURGLARY OTHER            | 26                                  | 24                                  | 2                  | 8%       | 1                                      | 4%                                       |
| CRIMINAL DAMAGE           | 50                                  | 67                                  | -17                | -25%     | 3                                      | 6%                                       |
| DRUG OFFENCES             | 6                                   | 9                                   | -3                 | -33%     | 6                                      | 100%                                     |
| OTHER OFFENCES            | 7                                   | 1                                   | 6                  | 600%     | 2                                      | 29%                                      |
| ROBBERY                   | 1                                   | 2                                   | -1                 | -50%     | 0                                      | 0%                                       |
| SEXUAL OFFENCES           | 3                                   | 9                                   | -6                 | -67%     | 2                                      | 67%                                      |
| THEFT FROM MOTOR VEHICLES | 36                                  | 36                                  | 0                  | 0%       | 6                                      | 17%                                      |
| THEFT/HANDLING            | 47                                  | 60                                  | -13                | -22%     | 16                                     | 34%                                      |
| THEFT OF MOTOR VEHICLES   | 9                                   | 9                                   | 0                  | 0%       | 3                                      | 33%                                      |
| VIOLENCE OFFENCES         | 84                                  | 85                                  | -1                 | -1%      | 34                                     | 40%                                      |
| Sum:                      | 281                                 | 320                                 | -39                | -12%     | 73                                     | <b>26%</b>                               |