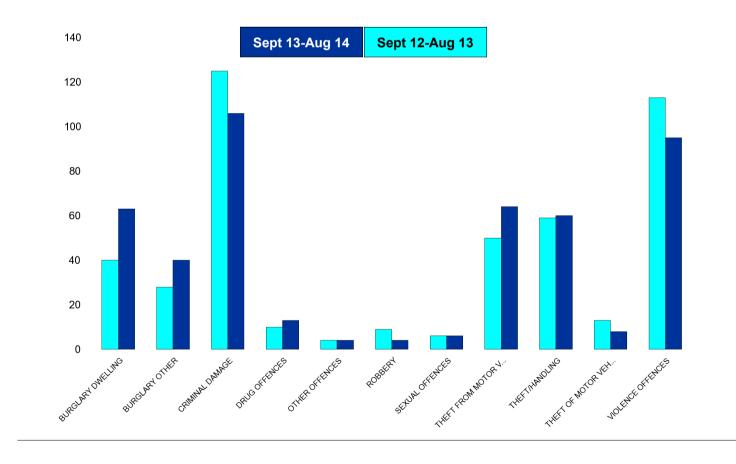

|                           | <u> </u>                            | 012 Rothwell                        | <u>- Crime</u> |          |                                        |                                          |
|---------------------------|-------------------------------------|-------------------------------------|----------------|----------|----------------------------------------|------------------------------------------|
| HO Group                  | No of Crimes<br>(Sept 13-Aug<br>14) | No of Crimes<br>(Sept 12-Aug<br>13) | +/- Crime      | % Change | No of<br>Resolved<br>Outcome<br>Crimes | Detection<br>Rate<br>(Past 12<br>Months) |
| BURGLARY DWELLING         | 63                                  | 40                                  | 23             | 58%      | 12                                     | 19%                                      |
| BURGLARY OTHER            | 40                                  | 28                                  | 12             | 43%      | 3                                      | 8%                                       |
| CRIMINAL DAMAGE           | 106                                 | 125                                 | -19            | -15%     | 15                                     | 14%                                      |
| DRUG OFFENCES             | 13                                  | 10                                  | 3              | 30%      | 10                                     | 77%                                      |
| OTHER OFFENCES            | 4                                   | 4                                   | 0              | 0%       | 3                                      | 75%                                      |
| ROBBERY                   | 4                                   | 9                                   | -5             | -56%     | 2                                      | 50%                                      |
| SEXUAL OFFENCES           | 6                                   | 6                                   | 0              | 0%       | 0                                      | 0%                                       |
| THEFT FROM MOTOR VEHICLES | 64                                  | 50                                  | 14             | 28%      | 4                                      | 6%                                       |
| THEFT/HANDLING            | 60                                  | 59                                  | 1              | 2%       | 20                                     | 33%                                      |
| THEFT OF MOTOR VEHICLES   | 8                                   | 13                                  | -5             | -38%     | 3                                      | 38%                                      |
| VIOLENCE OFFENCES         | 95                                  | 113                                 | -18            | -16%     | 32                                     | 34%                                      |
| Sum:                      | 463                                 | 457                                 | 6              | 1%       | 104                                    | 22%                                      |