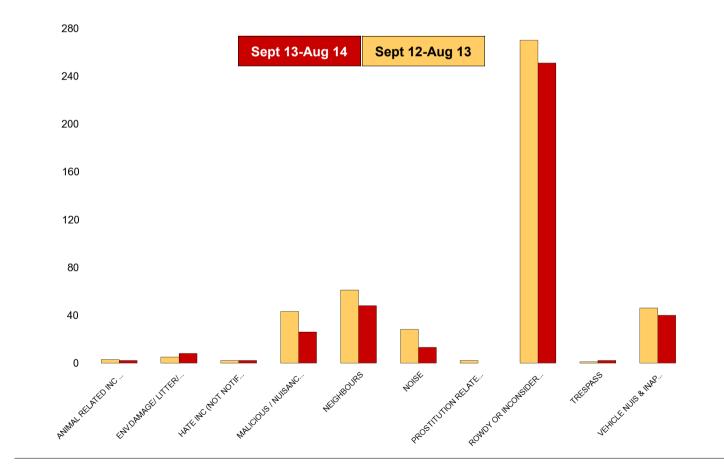

| K006 & K007 Desborough ASB     |                                        |                                     |               |                       |  |  |
|--------------------------------|----------------------------------------|-------------------------------------|---------------|-----------------------|--|--|
| NSIR Closing Cat. 1 Desc       | No of Incidents<br>(Sept 13-Aug<br>14) | No of Incidents<br>(Sept 12-Aug 13) | +/- Incidents | % Change<br>Incidents |  |  |
| ANIMAL RELATED INC ANTI-SOCIAL | 2                                      | 3                                   | -1            | -33%                  |  |  |
| ENV.DAMAGE/ LITTER/ NEEDLES    | 8                                      | 5                                   | 3             | 60%                   |  |  |
| HATE INC (NOT NOTIFIABLE CRIME | 2                                      | 2                                   | 0             | 0%                    |  |  |
| MALICIOUS / NUISANCE COMMS     | 26                                     | 43                                  | -17           | -40%                  |  |  |
| NEIGHBOURS                     | 48                                     | 61                                  | -13           | -21%                  |  |  |
| NOISE                          | 13                                     | 28                                  | -15           | -54%                  |  |  |
| PROSTITUTION RELATED ACTIVITY  | 0                                      | 2                                   | -2            | -100%                 |  |  |
| ROWDY OR INCONSIDERATE BEHAV   | 251                                    | 270                                 | -19           | -7%                   |  |  |
| TRESPASS                       | 2                                      | 1                                   | 1             | 100%                  |  |  |
| VEHICLE NUIS & INAPPROP VEH US | 40                                     | 46                                  | -6            | -13%                  |  |  |
| Sum:                           | 392                                    | 461                                 | -69           | -15%                  |  |  |