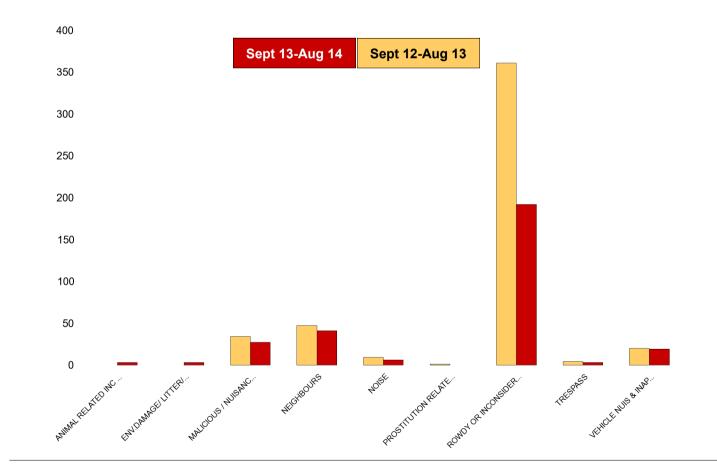

**BOXI Report** 

| K012 Rothwell ASB              |                                        |                                     |               |                       |  |  |
|--------------------------------|----------------------------------------|-------------------------------------|---------------|-----------------------|--|--|
| NSIR Closing Cat. 1 Desc       | No of Incidents<br>(Sept 13-Aug<br>14) | No of Incidents<br>(Sept 12-Aug 13) | +/- Incidents | % Change<br>Incidents |  |  |
| ANIMAL RELATED INC ANTI-SOCIAL | 3                                      | 0                                   | 3             | 0%                    |  |  |
| ENV.DAMAGE/ LITTER/ NEEDLES    | 3                                      | 0                                   | 3             | 0%                    |  |  |
| MALICIOUS / NUISANCE COMMS     | 27                                     | 34                                  | -7            | -21%                  |  |  |
| NEIGHBOURS                     | 41                                     | 47                                  | -6            | -13%                  |  |  |
| NOISE                          | 6                                      | 9                                   | -3            | -33%                  |  |  |
| PROSTITUTION RELATED ACTIVITY  | 0                                      | 1                                   | -1            | -100%                 |  |  |
| ROWDY OR INCONSIDERATE BEHAV   | 192                                    | 361                                 | -169          | -47%                  |  |  |
| TRESPASS                       | 3                                      | 4                                   | -1            | -25%                  |  |  |
| VEHICLE NUIS & INAPPROP VEH US | 19                                     | 20                                  | -1            | -5%                   |  |  |
| Sum:                           | 294                                    | 476                                 | -182          | -38%                  |  |  |