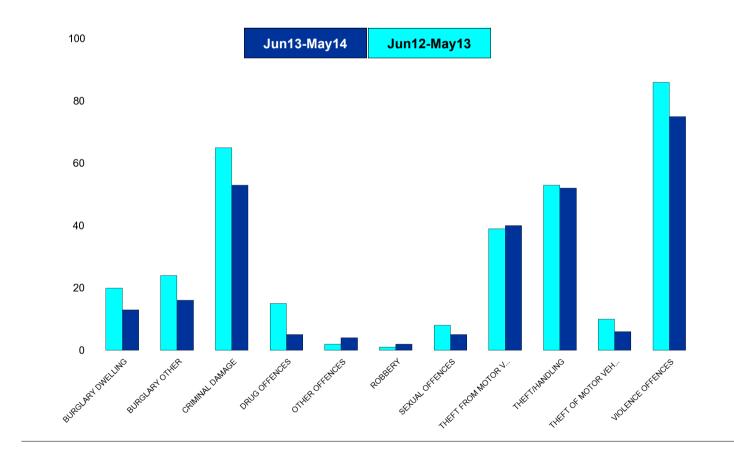

#### **BOXI Report**

| K005 Burton Latimer - Crime |                                     |                               |           |          |                                        |                                          |  |  |
|-----------------------------|-------------------------------------|-------------------------------|-----------|----------|----------------------------------------|------------------------------------------|--|--|
| HO Group                    | No of Crimes<br>(June 13-May<br>14) | No of Crimes<br>(Jun12-May13) | +/- Crime | % Change | No of<br>Resolved<br>Outcome<br>Crimes | Detection<br>Rate<br>(Past 12<br>Months) |  |  |
| BURGLARY DWELLING           | 13                                  | 20                            | -7        | -35%     | 0                                      | 0%                                       |  |  |
| BURGLARY OTHER              | 16                                  | 24                            | -8        | -33%     | 0                                      | 0%                                       |  |  |
| CRIMINAL DAMAGE             | 53                                  | 65                            | -12       | -18%     | 0                                      | 0%                                       |  |  |
| DRUG OFFENCES               | 5                                   | 15                            | -10       | -67%     | 0                                      | 0%                                       |  |  |
| OTHER OFFENCES              | 4                                   | 2                             | 2         | 100%     | 0                                      | 0%                                       |  |  |
| ROBBERY                     | 2                                   | 1                             | 1         | 100%     | 0                                      | 0%                                       |  |  |
| SEXUAL OFFENCES             | 5                                   | 8                             | -3        | -38%     | 0                                      | 0%                                       |  |  |
| THEFT FROM MOTOR VEHICLES   | 40                                  | 39                            | 1         | 3%       | 0                                      | 0%                                       |  |  |
| THEFT/HANDLING              | 52                                  | 53                            | -1        | -2%      | 0                                      | 0%                                       |  |  |
| THEFT OF MOTOR VEHICLES     | 6                                   | 10                            | -4        | -40%     | 0                                      | 0%                                       |  |  |
| VIOLENCE OFFENCES           | 75                                  | 86                            | -11       | -13%     | 0                                      | 0%                                       |  |  |
| Sum:                        | 271                                 | 323                           | -52       | -16%     | 0                                      | 0%                                       |  |  |