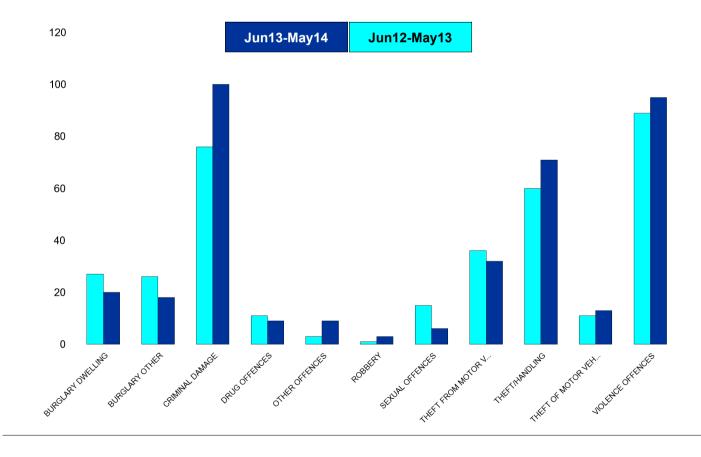

| K006 & K007 Desborough - Crime |                                     |                               |           |          |                                        |                                          |  |
|--------------------------------|-------------------------------------|-------------------------------|-----------|----------|----------------------------------------|------------------------------------------|--|
| HO Group                       | No of Crimes<br>(June 13-May<br>14) | No of Crimes<br>(Jun12-May13) | +/- Crime | % Change | No of<br>Resolved<br>Outcome<br>Crimes | Detection<br>Rate<br>(Past 12<br>Months) |  |
| BURGLARY DWELLING              | 20                                  | 27                            | -7        | -26%     | 0                                      | 0%                                       |  |
| BURGLARY OTHER                 | 18                                  | 26                            | -8        | -31%     | 0                                      | 0%                                       |  |
| CRIMINAL DAMAGE                | 100                                 | 76                            | 24        | 32%      | 0                                      | 0%                                       |  |
| DRUG OFFENCES                  | 9                                   | 11                            | -2        | -18%     | 0                                      | 0%                                       |  |
| OTHER OFFENCES                 | 9                                   | 3                             | 6         | 200%     | 0                                      | 0%                                       |  |
| ROBBERY                        | 3                                   | 1                             | 2         | 200%     | 0                                      | 0%                                       |  |
| SEXUAL OFFENCES                | 6                                   | 15                            | -9        | -60%     | 0                                      | 0%                                       |  |
| THEFT FROM MOTOR VEHICLES      | 32                                  | 36                            | -4        | -11%     | 0                                      | 0%                                       |  |
| THEFT/HANDLING                 | 71                                  | 60                            | 11        | 18%      | 0                                      | 0%                                       |  |
| THEFT OF MOTOR VEHICLES        | 13                                  | 11                            | 2         | 18%      | 0                                      | 0%                                       |  |
| VIOLENCE OFFENCES              | 95                                  | 89                            | 6         | 7%       | 0                                      | 0%                                       |  |
| Sum:                           | 376                                 | 355                           | 21        | 6%       | 0                                      | 0%                                       |  |