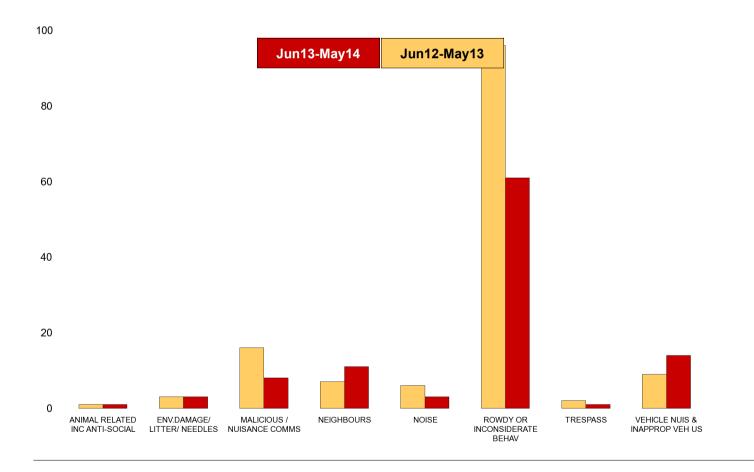

| K003 Barton ASB                |                                  |                                  |               |                       |  |  |
|--------------------------------|----------------------------------|----------------------------------|---------------|-----------------------|--|--|
| NSIR Closing Cat. 1 Desc       | No of Incidents<br>(Jun13-May14) | No of Incidents<br>(Jun12-May13) | +/- Incidents | % Change<br>Incidents |  |  |
| ANIMAL RELATED INC ANTI-SOCIAL | 1                                | 1                                | 0             | 0%                    |  |  |
| ENV.DAMAGE/ LITTER/ NEEDLES    | 3                                | 3                                | 0             | 0%                    |  |  |
| MALICIOUS / NUISANCE COMMS     | 8                                | 16                               | -8            | -50%                  |  |  |
| NEIGHBOURS                     | 11                               | 7                                | 4             | 57%                   |  |  |
| NOISE                          | 3                                | 6                                | -3            | -50%                  |  |  |
| ROWDY OR INCONSIDERATE BEHAV   | 61                               | 96                               | -35           | -36%                  |  |  |
| TRESPASS                       | 1                                | 2                                | -1            | -50%                  |  |  |
| VEHICLE NUIS & INAPPROP VEH US | 14                               | 9                                | 5             | 56%                   |  |  |
| Sum:                           | 102                              | 140                              | -38           | -27%                  |  |  |