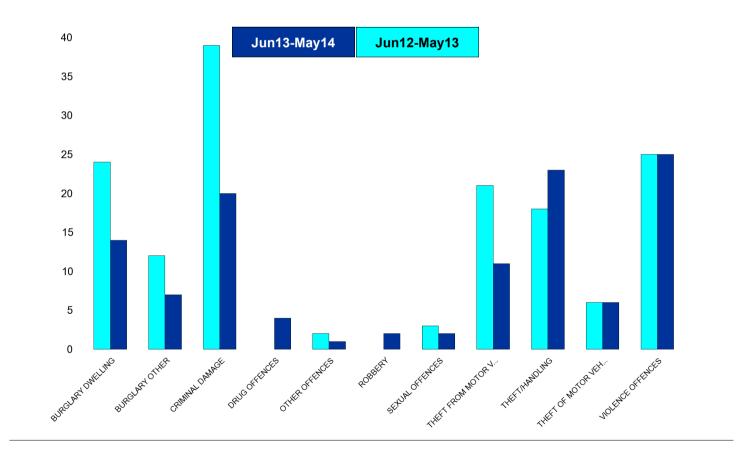

| <u>K003 Barton - Crime</u> |                                     |                               |           |          |                                        |                                          |  |
|----------------------------|-------------------------------------|-------------------------------|-----------|----------|----------------------------------------|------------------------------------------|--|
| HO Group                   | No of Crimes<br>(June 13-May<br>14) | No of Crimes<br>(Jun12-May13) | +/- Crime | % Change | No of<br>Resolved<br>Outcome<br>Crimes | Detection<br>Rate<br>(Past 12<br>Months) |  |
| BURGLARY DWELLING          | 14                                  | 24                            | -10       | -42%     | 0                                      | 0%                                       |  |
| BURGLARY OTHER             | 7                                   | 12                            | -5        | -42%     | 0                                      | 0%                                       |  |
| CRIMINAL DAMAGE            | 20                                  | 39                            | -19       | -49%     | 0                                      | 0%                                       |  |
| DRUG OFFENCES              | 4                                   | 0                             | 4         | 0%       | 0                                      | 0%                                       |  |
| OTHER OFFENCES             | 1                                   | 2                             | -1        | -50%     | 0                                      | 0%                                       |  |
| ROBBERY                    | 2                                   | 0                             | 2         | 0%       | 0                                      | 0%                                       |  |
| SEXUAL OFFENCES            | 2                                   | 3                             | -1        | -33%     | 0                                      | 0%                                       |  |
| THEFT FROM MOTOR VEHICLES  | 11                                  | 21                            | -10       | -48%     | 0                                      | 0%                                       |  |
| THEFT/HANDLING             | 23                                  | 18                            | 5         | 28%      | 0                                      | 0%                                       |  |
| THEFT OF MOTOR VEHICLES    | 6                                   | 6                             | 0         | 0%       | 0                                      | 0%                                       |  |
| VIOLENCE OFFENCES          | 25                                  | 25                            | 0         | 0%       | 0                                      | 0%                                       |  |
| Sum:                       | 115                                 | 150                           | -35       | -23%     | 0                                      | 0%                                       |  |