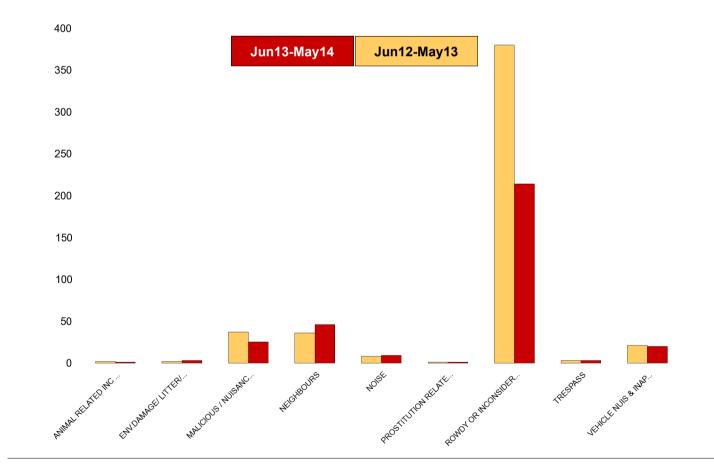

| K012 Rothwell ASB              |                                  |                                  |               |                       |  |  |
|--------------------------------|----------------------------------|----------------------------------|---------------|-----------------------|--|--|
| NSIR Closing Cat. 1 Desc       | No of Incidents<br>(Jun13-May14) | No of Incidents<br>(Jun12-May13) | +/- Incidents | % Change<br>Incidents |  |  |
| ANIMAL RELATED INC ANTI-SOCIAL | 1                                | 2                                | -1            | -50%                  |  |  |
| ENV.DAMAGE/ LITTER/ NEEDLES    | 3                                | 2                                | 1             | 50%                   |  |  |
| MALICIOUS / NUISANCE COMMS     | 25                               | 37                               | -12           | -32%                  |  |  |
| NEIGHBOURS                     | 46                               | 36                               | 10            | 28%                   |  |  |
| NOISE                          | 9                                | 8                                | 1             | 13%                   |  |  |
| PROSTITUTION RELATED ACTIVITY  | 1                                | 1                                | 0             | 0%                    |  |  |
| ROWDY OR INCONSIDERATE BEHAV   | 214                              | 380                              | -166          | -44%                  |  |  |
| TRESPASS                       | 3                                | 3                                | 0             | 0%                    |  |  |
| VEHICLE NUIS & INAPPROP VEH US | 20                               | 21                               | -1            | -5%                   |  |  |
| Sum:                           | 322                              | 490                              | -168          | -34%                  |  |  |