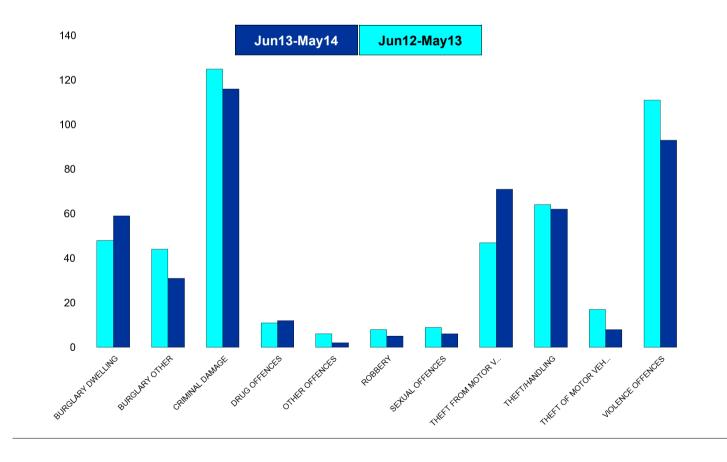

| K012 Rothwell - Crime     |                                     |                               |           |          |                                        |                                          |  |
|---------------------------|-------------------------------------|-------------------------------|-----------|----------|----------------------------------------|------------------------------------------|--|
| HO Group                  | No of Crimes<br>(June 13-May<br>14) | No of Crimes<br>(Jun12-May13) | +/- Crime | % Change | No of<br>Resolved<br>Outcome<br>Crimes | Detection<br>Rate<br>(Past 12<br>Months) |  |
| BURGLARY DWELLING         | 59                                  | 48                            | 11        | 23%      | 0                                      | 0%                                       |  |
| BURGLARY OTHER            | 31                                  | 44                            | -13       | -30%     | 0                                      | 0%                                       |  |
| CRIMINAL DAMAGE           | 116                                 | 125                           | -9        | -7%      | 0                                      | 0%                                       |  |
| DRUG OFFENCES             | 12                                  | 11                            | 1         | 9%       | 0                                      | 0%                                       |  |
| OTHER OFFENCES            | 2                                   | 6                             | -4        | -67%     | 0                                      | 0%                                       |  |
| ROBBERY                   | 5                                   | 8                             | -3        | -38%     | 0                                      | 0%                                       |  |
| SEXUAL OFFENCES           | 6                                   | 9                             | -3        | -33%     | 0                                      | 0%                                       |  |
| THEFT FROM MOTOR VEHICLES | 71                                  | 47                            | 24        | 51%      | 0                                      | 0%                                       |  |
| THEFT/HANDLING            | 62                                  | 64                            | -2        | -3%      | 0                                      | 0%                                       |  |
| THEFT OF MOTOR VEHICLES   | 8                                   | 17                            | -9        | -53%     | 0                                      | 0%                                       |  |
| VIOLENCE OFFENCES         | 93                                  | 111                           | -18       | -16%     | 0                                      | 0%                                       |  |
| Sum:                      | 465                                 | 490                           | -25       | -5%      | 0                                      | 0%                                       |  |