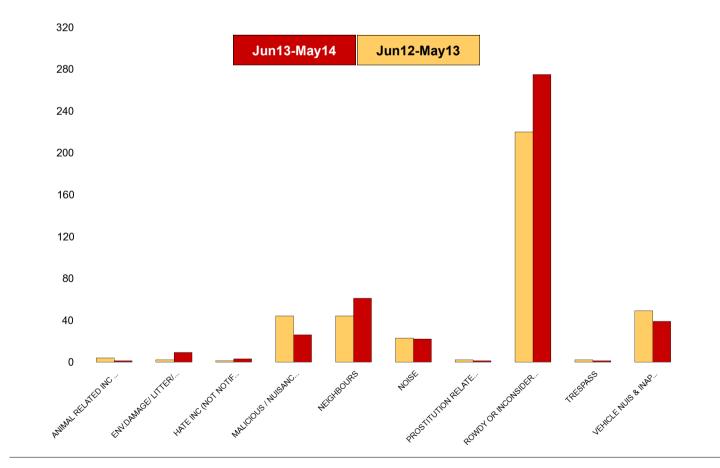

| K006 & K007 Desborough ASB     |                                  |                                  |               |                       |  |  |
|--------------------------------|----------------------------------|----------------------------------|---------------|-----------------------|--|--|
| NSIR Closing Cat. 1 Desc       | No of Incidents<br>(Jun13-May14) | No of Incidents<br>(Jun12-May13) | +/- Incidents | % Change<br>Incidents |  |  |
| ANIMAL RELATED INC ANTI-SOCIAL | 1                                | 4                                | -3            | -75%                  |  |  |
| ENV.DAMAGE/ LITTER/ NEEDLES    | 9                                | 2                                | 7             | 350%                  |  |  |
| HATE INC (NOT NOTIFIABLE CRIME | 3                                | 1                                | 2             | 200%                  |  |  |
| MALICIOUS / NUISANCE COMMS     | 26                               | 44                               | -18           | -41%                  |  |  |
| NEIGHBOURS                     | 61                               | 44                               | 17            | 39%                   |  |  |
| NOISE                          | 22                               | 23                               | -1            | -4%                   |  |  |
| PROSTITUTION RELATED ACTIVITY  | 1                                | 2                                | -1            | -50%                  |  |  |
| ROWDY OR INCONSIDERATE BEHAV   | 275                              | 220                              | 55            | 25%                   |  |  |
| TRESPASS                       | 1                                | 2                                | -1            | -50%                  |  |  |
| VEHICLE NUIS & INAPPROP VEH US | 39                               | 49                               | -10           | -20%                  |  |  |
| Sum:                           | 438                              | 391                              | 47            | 12%                   |  |  |