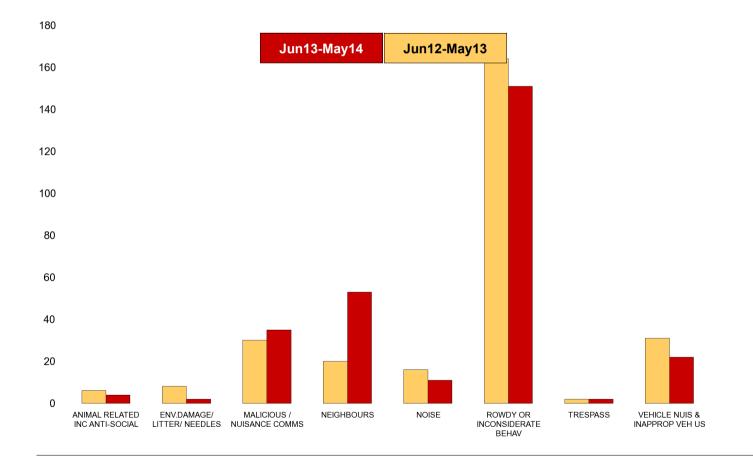

| K005 Latimer ASB               |                                  |                                  |               |                       |  |  |
|--------------------------------|----------------------------------|----------------------------------|---------------|-----------------------|--|--|
| NSIR Closing Cat. 1 Desc       | No of Incidents<br>(Jun13-May14) | No of Incidents<br>(Jun12-May13) | +/- Incidents | % Change<br>Incidents |  |  |
| ANIMAL RELATED INC ANTI-SOCIAL | 4                                | 6                                | -2            | -33%                  |  |  |
| ENV.DAMAGE/ LITTER/ NEEDLES    | 2                                | 8                                | -6            | -75%                  |  |  |
| MALICIOUS / NUISANCE COMMS     | 35                               | 30                               | 5             | 17%                   |  |  |
| NEIGHBOURS                     | 53                               | 20                               | 33            | 165%                  |  |  |
| NOISE                          | 11                               | 16                               | -5            | -31%                  |  |  |
| ROWDY OR INCONSIDERATE BEHAV   | 151                              | 164                              | -13           | -8%                   |  |  |
| TRESPASS                       | 2                                | 2                                | 0             | 0%                    |  |  |
| VEHICLE NUIS & INAPPROP VEH US | 22                               | 31                               | -9            | -29%                  |  |  |
| Sum:                           | 280                              | 277                              | 3             | 1%                    |  |  |