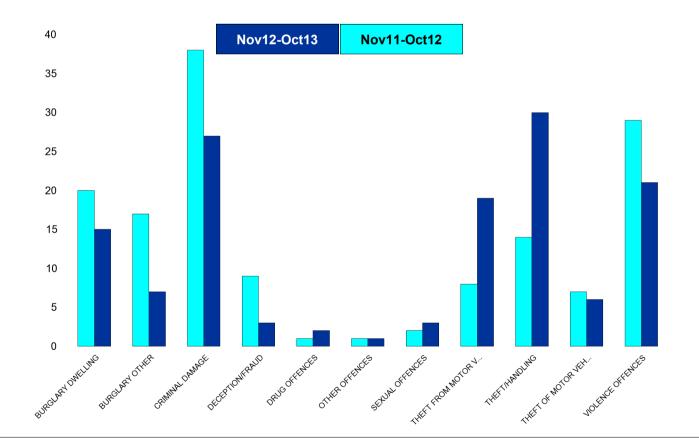

### K003 Barton - Crime

| HO Group                  | No of Crimes<br>(Nov12-Oct13) | No of Crimes<br>(Nov11-Oct12) | +/- Crime | % Change |
|---------------------------|-------------------------------|-------------------------------|-----------|----------|
| BURGLARY DWELLING         | 15                            | 20                            | -5        | -25%     |
| BURGLARY OTHER            | 7                             | 17                            | -10       | -59%     |
| CRIMINAL DAMAGE           | 27                            | 38                            | -11       | -29%     |
| DECEPTION/FRAUD           | 3                             | 9                             | -6        | -67%     |
| DRUG OFFENCES             | 2                             | 1                             | 1         | 100%     |
| OTHER OFFENCES            | 1                             | 1                             | 0         | 0%       |
| SEXUAL OFFENCES           | 3                             | 2                             | 1         | 50%      |
| THEFT FROM MOTOR VEHICLES | 19                            | 8                             | 11        | 138%     |
| THEFT/HANDLING            | 30                            | 14                            | 16        | 114%     |
| THEFT OF MOTOR VEHICLES   | 6                             | 7                             | -1        | -14%     |
| VIOLENCE OFFENCES         | 21                            | 29                            | -8        | -28%     |
| Sum:                      | 134                           | 146                           | -12       | -8%      |