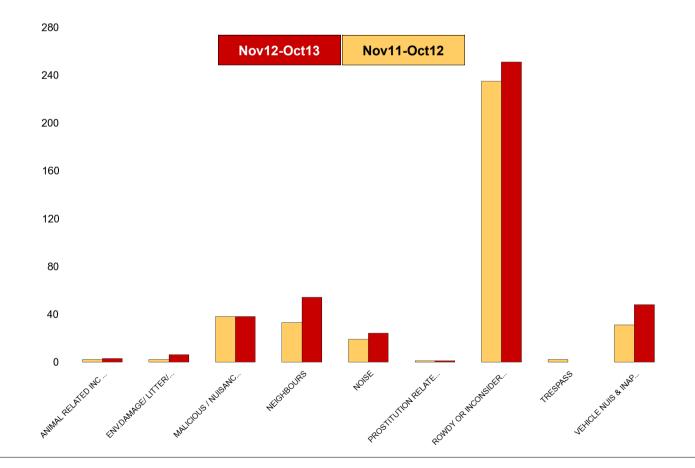

### K006 & K007 Desborough ASB

| NSIR Closing Cat. 1 Desc       | No of Incidents<br>(Nov12-Oct13) | No of Incidents<br>(Nov11-Oct12) | +/- Incidents | % Change<br>Incidents |
|--------------------------------|----------------------------------|----------------------------------|---------------|-----------------------|
| ANIMAL RELATED INC ANTI-SOCIAL | 3                                | 2                                | 1             | 50%                   |
| ENV.DAMAGE/ LITTER/ NEEDLES    | 6                                | 2                                | 4             | 200%                  |
| MALICIOUS / NUISANCE COMMS     | 38                               | 38                               | 0             | 0%                    |
| NEIGHBOURS                     | 54                               | 33                               | 21            | 64%                   |
| NOISE                          | 24                               | 19                               | 5             | 26%                   |
| PROSTITUTION RELATED ACTIVITY  | 1                                | 1                                | 0             | 0%                    |
| ROWDY OR INCONSIDERATE BEHAV   | 251                              | 235                              | 16            | 7%                    |
| TRESPASS                       | 0                                | 2                                | -2            | -100%                 |
| VEHICLE NUIS & INAPPROP VEH US | 48                               | 31                               | 17            | 55%                   |
| Sum:                           | 425                              | 363                              | 62            | 17%                   |