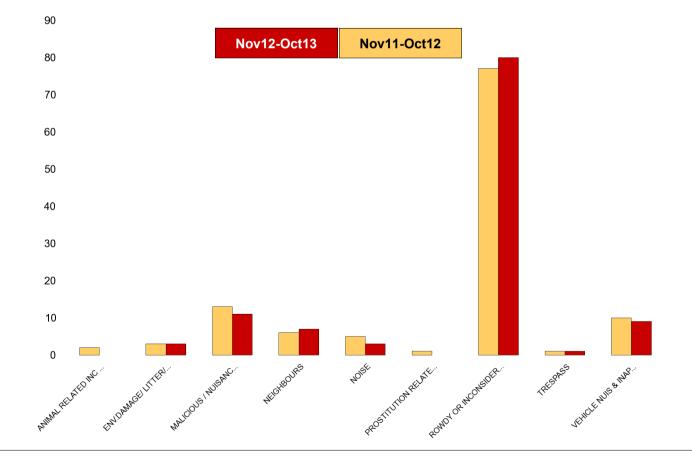

### **K003 Barton ASB**

| NSIR Closing Cat. 1 Desc       | No of Incidents<br>(Nov12-Oct13) | No of Incidents<br>(Nov11-Oct12) | +/- Incidents | % Change<br>Incidents |
|--------------------------------|----------------------------------|----------------------------------|---------------|-----------------------|
| ANIMAL RELATED INC ANTI-SOCIAL | 0                                | 2                                | -2            | -100%                 |
| ENV.DAMAGE/ LITTER/ NEEDLES    | 3                                | 3                                | 0             | 0%                    |
| MALICIOUS / NUISANCE COMMS     | 11                               | 13                               | -2            | -15%                  |
| NEIGHBOURS                     | 7                                | 6                                | 1             | 17%                   |
| NOISE                          | 3                                | 5                                | -2            | -40%                  |
| PROSTITUTION RELATED ACTIVITY  | 0                                | 1                                | -1            | -100%                 |
| ROWDY OR INCONSIDERATE BEHAV   | 80                               | 77                               | 3             | 4%                    |
| TRESPASS                       | 1                                | 1                                | 0             | 0%                    |
| VEHICLE NUIS & INAPPROP VEH US | 9                                | 10                               | -1            | -10%                  |
| Sum:                           | 114                              | 118                              | -4            | -3%                   |