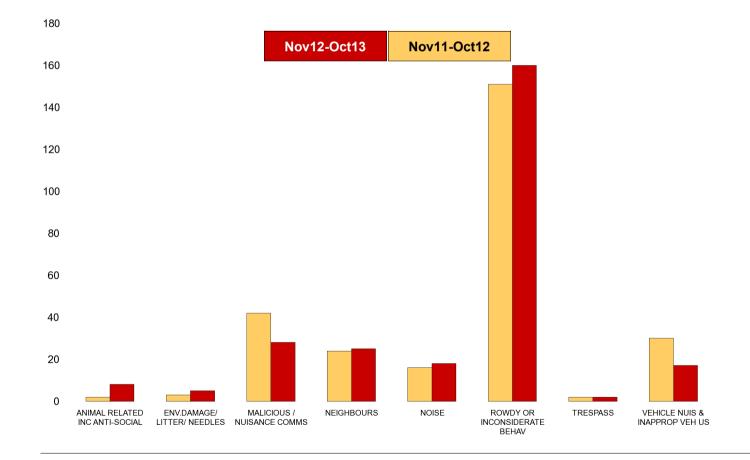

### **K005 Latimer ASB**

| NSIR Closing Cat. 1 Desc       | No of Incidents<br>(Nov12-Oct13) | No of Incidents<br>(Nov11-Oct12) | +/- Incidents | % Change<br>Incidents |
|--------------------------------|----------------------------------|----------------------------------|---------------|-----------------------|
| ANIMAL RELATED INC ANTI-SOCIAL | 8                                | 2                                | 6             | 300%                  |
| ENV.DAMAGE/ LITTER/ NEEDLES    | 5                                | 3                                | 2             | 67%                   |
| MALICIOUS / NUISANCE COMMS     | 28                               | 42                               | -14           | -33%                  |
| NEIGHBOURS                     | 25                               | 24                               | 1             | 4%                    |
| NOISE                          | 18                               | 16                               | 2             | 13%                   |
| ROWDY OR INCONSIDERATE BEHAV   | 160                              | 151                              | 9             | 6%                    |
| TRESPASS                       | 2                                | 2                                | 0             | 0%                    |
| VEHICLE NUIS & INAPPROP VEH US | 17                               | 30                               | -13           | -43%                  |
| Sum:                           | 263                              | 270                              | -7            | -3%                   |