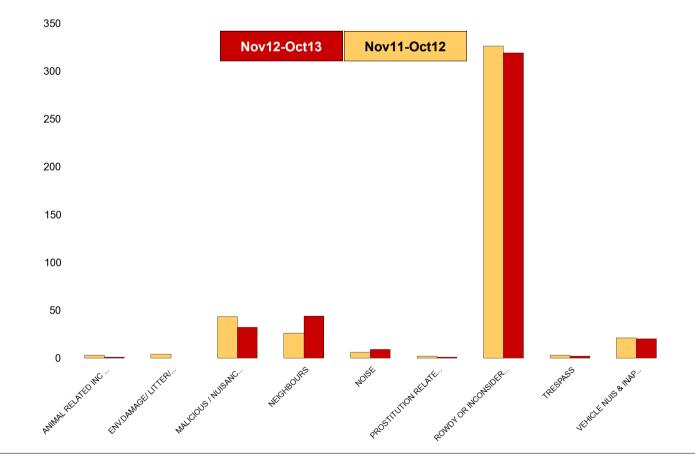

### **K012 Rothwell ASB**

| NSIR Closing Cat. 1 Desc       | No of Incidents<br>(Nov12-Oct13) | No of Incidents<br>(Nov11-Oct12) | +/- Incidents | % Change<br>Incidents |
|--------------------------------|----------------------------------|----------------------------------|---------------|-----------------------|
| ANIMAL RELATED INC ANTI-SOCIAL | 1                                | 3                                | -2            | -67%                  |
| ENV.DAMAGE/ LITTER/ NEEDLES    | 0                                | 4                                | -4            | -100%                 |
| MALICIOUS / NUISANCE COMMS     | 32                               | 43                               | -11           | -26%                  |
| NEIGHBOURS                     | 44                               | 26                               | 18            | 69%                   |
| NOISE                          | 9                                | 6                                | 3             | 50%                   |
| PROSTITUTION RELATED ACTIVITY  | 1                                | 2                                | -1            | -50%                  |
| ROWDY OR INCONSIDERATE BEHAV   | 319                              | 326                              | -7            | -2%                   |
| TRESPASS                       | 2                                | 3                                | -1            | -33%                  |
| VEHICLE NUIS & INAPPROP VEH US | 20                               | 21                               | -1            | -5%                   |
| Sum:                           | 428                              | 434                              | -6            | -1%                   |