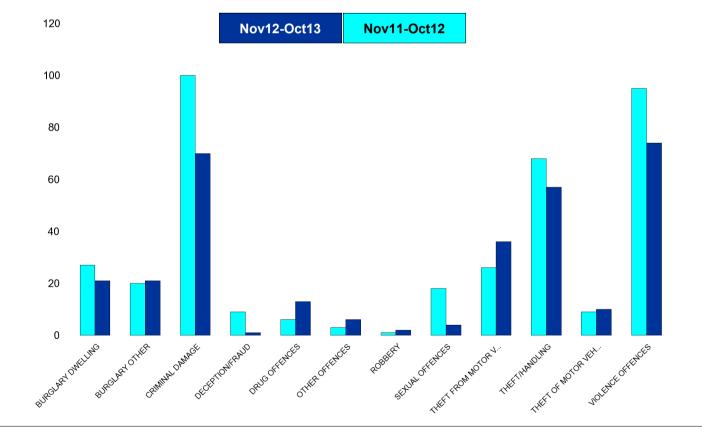

### K006 & K007 Desborough - Crime

| HO Group                  | No of Crimes<br>(Nov12-Oct13) | No of Crimes<br>(Nov11-Oct12) | +/- Crime | % Change |
|---------------------------|-------------------------------|-------------------------------|-----------|----------|
| BURGLARY DWELLING         | 21                            | 27                            | -6        | -22%     |
| BURGLARY OTHER            | 21                            | 20                            | 1         | 5%       |
| CRIMINAL DAMAGE           | 70                            | 100                           | -30       | -30%     |
| DECEPTION/FRAUD           | 1                             | 9                             | -8        | -89%     |
| DRUG OFFENCES             | 13                            | 6                             | 7         | 117%     |
| OTHER OFFENCES            | 6                             | 3                             | 3         | 100%     |
| ROBBERY                   | 2                             | 1                             | 1         | 100%     |
| SEXUAL OFFENCES           | 4                             | 18                            | -14       | -78%     |
| THEFT FROM MOTOR VEHICLES | 36                            | 26                            | 10        | 38%      |
| THEFT/HANDLING            | 57                            | 68                            | -11       | -16%     |
| THEFT OF MOTOR VEHICLES   | 10                            | 9                             | 1         | 11%      |
| VIOLENCE OFFENCES         | 74                            | 95                            | -21       | -22%     |
| Sum:                      | 315                           | 382                           | -67       | -18%     |