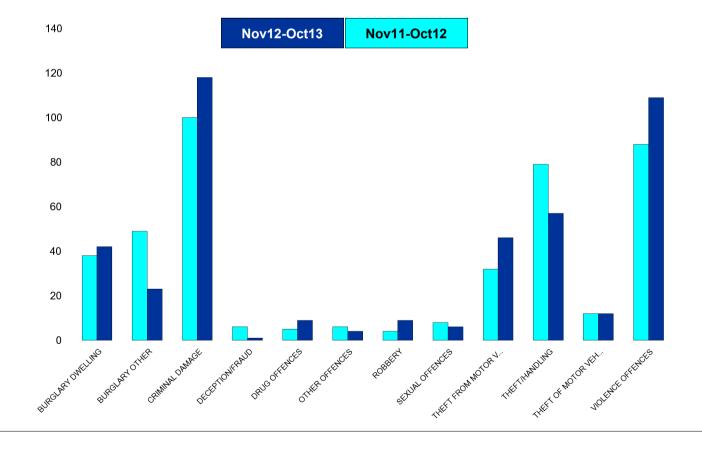

### K012 Rothwell - Crime

| HO Group                  | No of Crimes<br>(Nov12-Oct13) | No of Crimes<br>(Nov11-Oct12) | +/- Crime | % Change |
|---------------------------|-------------------------------|-------------------------------|-----------|----------|
| BURGLARY DWELLING         | 42                            | 38                            | 4         | 11%      |
| BURGLARY OTHER            | 23                            | 49                            | -26       | -53%     |
| CRIMINAL DAMAGE           | 118                           | 100                           | 18        | 18%      |
| DECEPTION/FRAUD           | 1                             | 6                             | -5        | -83%     |
| DRUG OFFENCES             | 9                             | 5                             | 4         | 80%      |
| OTHER OFFENCES            | 4                             | 6                             | -2        | -33%     |
| ROBBERY                   | 9                             | 4                             | 5         | 125%     |
| SEXUAL OFFENCES           | 6                             | 8                             | -2        | -25%     |
| THEFT FROM MOTOR VEHICLES | 46                            | 32                            | 14        | 44%      |
| THEFT/HANDLING            | 57                            | 79                            | -22       | -28%     |
| THEFT OF MOTOR VEHICLES   | 12                            | 12                            | 0         | 0%       |
| VIOLENCE OFFENCES         | 109                           | 88                            | 21        | 24%      |
| Sum:                      | 436                           | 427                           | 9         | 2%       |