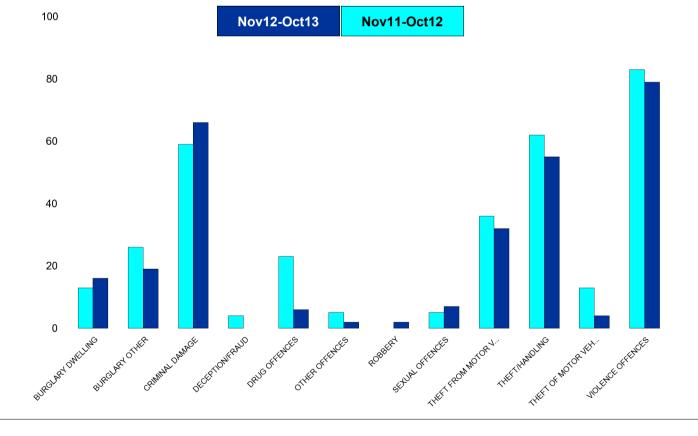

### **K005 Burton Latimer - Crime**

| HO Group                  | No of Crimes<br>(Nov12-Oct13) | No of Crimes<br>(Nov11-Oct12) | +/- Crime | % Change |
|---------------------------|-------------------------------|-------------------------------|-----------|----------|
| BURGLARY DWELLING         | 16                            | 13                            | 3         | 23%      |
| BURGLARY OTHER            | 19                            | 26                            | -7        | -27%     |
| CRIMINAL DAMAGE           | 66                            | 59                            | 7         | 12%      |
| DECEPTION/FRAUD           | 0                             | 4                             | -4        | -100%    |
| DRUG OFFENCES             | 6                             | 23                            | -17       | -74%     |
| OTHER OFFENCES            | 2                             | 5                             | -3        | -60%     |
| ROBBERY                   | 2                             | 0                             | 2         | 0%       |
| SEXUAL OFFENCES           | 7                             | 5                             | 2         | 40%      |
| THEFT FROM MOTOR VEHICLES | 32                            | 36                            | -4        | -11%     |
| THEFT/HANDLING            | 55                            | 62                            | -7        | -11%     |
| THEFT OF MOTOR VEHICLES   | 4                             | 13                            | -9        | -69%     |
| VIOLENCE OFFENCES         | 79                            | 83                            | -4        | -5%      |
| Sum:                      | 288                           | 329                           | -41       | -12%     |