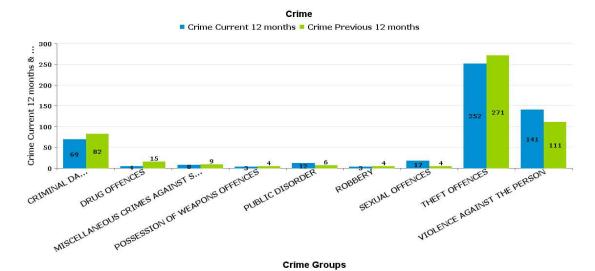

## **ROTHWELL**

| Crime Group                          | Current 12<br>Months 2016-<br>11 2017-10 | Previous 12<br>Months 2015-<br>11 2016-10 | +/- Crime | % Change | Number of resolved Crimes | Resolved<br>Rate (past<br>12mths) |
|--------------------------------------|------------------------------------------|-------------------------------------------|-----------|----------|---------------------------|-----------------------------------|
| CRIMINAL DAMAGE & ARSON              | 69                                       | 82                                        | -13       | -15.85%  | 4                         | 5.80%                             |
| DRUG OFFENCES                        | 4                                        | 15                                        | -11       | -73.33%  | 5                         | 125.00%                           |
| MISCELLANEOUS CRIMES AGAINST SOCIETY | 8                                        | 9                                         | -1        | -11.11%  | 3                         | 37.50%                            |
| POSSESSION OF WEAPONS OFFENCES       | 3                                        | 4                                         | -1        | -25.00%  | 2                         | 66.67%                            |
| PUBLIC DISORDER                      | 12                                       | 6                                         | 6         | 100.00%  | 1                         | 8.33%                             |
| ROBBERY                              | 3                                        | 4                                         | -1        | -25.00%  | 2                         | 66.67%                            |
| SEXUAL OFFENCES                      | 17                                       | 4                                         | 13        | 325.00%  | 1                         | 5.88%                             |
| THEFT OFFENCES                       | 252                                      | 271                                       | -19       | -7.01%   | 12                        | 4.76%                             |
| VIOLENCE AGAINST THE PERSON          | 141                                      | 111                                       | 30        | 27.03%   | 25                        | 17.73%                            |