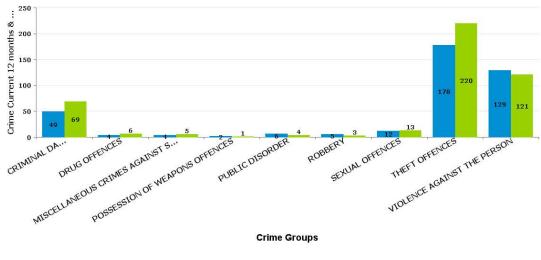

#### **BURTON LATIMER**

| Crime Group                          | Current 12<br>Months 2016-<br>11 2017-10 | Previous 12<br>Months 2015-<br>11 2016-10 | +/- Crime | % Change | Number of resolved Crimes | Resolved<br>Rate (past<br>12mths) |
|--------------------------------------|------------------------------------------|-------------------------------------------|-----------|----------|---------------------------|-----------------------------------|
| CRIMINAL DAMAGE & ARSON              | 49                                       | 69                                        | -20       | -28.99%  | 7                         | 14.29%                            |
| DRUG OFFENCES                        | 4                                        | 6                                         | -2        | -33.33%  | 3                         | 75.00%                            |
| MISCELLANEOUS CRIMES AGAINST SOCIETY | 4                                        | 5                                         | -1        | -20.00%  |                           |                                   |
| POSSESSION OF WEAPONS OFFENCES       | 2                                        | 1                                         | 1         | 100.00%  | 1                         | 50.00%                            |
| PUBLIC DISORDER                      | 6                                        | 4                                         | 2         | 50.00%   | 1                         | 16.67%                            |
| ROBBERY                              | 5                                        | 3                                         | 2         | 66.67%   | 1                         | 20.00%                            |
| SEXUAL OFFENCES                      | 12                                       | 13                                        | -1        | -7.69%   |                           |                                   |
| THEFT OFFENCES                       | 178                                      | 220                                       | -42       | -19.09%  | 26                        | 14.61%                            |
| VIOLENCE AGAINST THE PERSON          | 129                                      | 121                                       | 8         | 6.61%    | 26                        | 20.16%                            |

#### Crime

Crime Groups