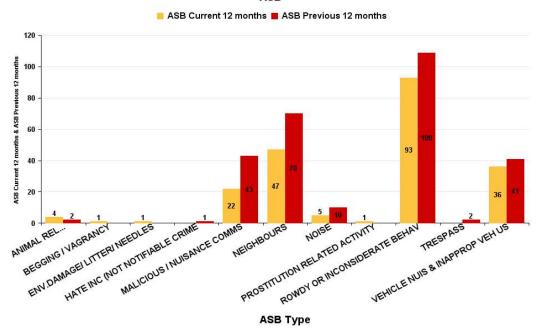

# **KETTERING BOROUGH**

| ASB Type                       | Current 12<br>Months 2016-<br>11 2017-10 | Previous 12<br>Months 2015-<br>11 2016-10 | +/- Crime | % Change |
|--------------------------------|------------------------------------------|-------------------------------------------|-----------|----------|
| ANIMAL RELATED INC ANTI-SOCIAL | 41                                       | 36                                        | 5         | 13.89%   |
| BEGGING / VAGRANCY             | 70                                       | 44                                        | 26        | 59.09%   |
| ENV.DAMAGE/ LITTER/ NEEDLES    | 46                                       | 65                                        | -19       | -29.23%  |
| HATE INC (NOT NOTIFIABLE CRIME | 11                                       | 5                                         | 6         | 120.00%  |
| MALICIOUS / NUISANCE COMMS     | 222                                      | 312                                       | -90       | -28.85%  |
| NEIGHBOURS                     | 574                                      | 647                                       | -73       | -11.28%  |
| NOISE                          | 139                                      | 204                                       | -65       | -31.86%  |
| PROSTITUTION RELATED ACTIVITY  | 11                                       | 8                                         | 3         | 37.50%   |
| ROWDY OR INCONSIDERATE BEHAV   | 2196                                     | 2293                                      | -97       | -4.23%   |
| TRESPASS                       | 39                                       | 26                                        | 13        | 50.00%   |
| VEHICLE NUIS & INAPPROP VEH US | 657                                      | 831                                       | -174      | -20.94%  |
| Sum:                           | 4006                                     | 4471                                      | -465      | -10.40%  |

# ASB

| NOTIGINATION | NOTICE | NOTI