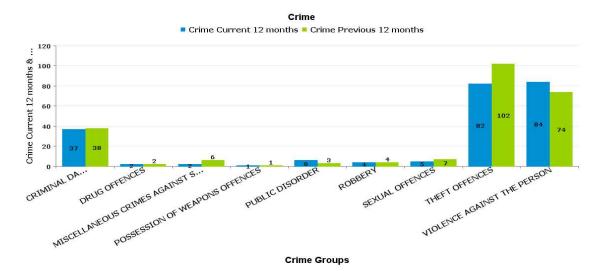

## **DESBOROUGH LOATLAND**

| Crime Group                          | Current 12<br>Months 2016-<br>11 2017-10 | Previous 12<br>Months 2015-<br>11 2016-10 | +/- Crime | % Change | Number of resolved Crimes | Resolved<br>Rate (past<br>12mths) |
|--------------------------------------|------------------------------------------|-------------------------------------------|-----------|----------|---------------------------|-----------------------------------|
| CRIMINAL DAMAGE & ARSON              | 37                                       | 38                                        | -1        | -2.63%   | 4                         | 10.81%                            |
| DRUG OFFENCES                        | 2                                        | 2                                         | 0         | 0.00%    | 1                         | 50.00%                            |
| MISCELLANEOUS CRIMES AGAINST SOCIETY | 2                                        | 6                                         | -4        | -66.67%  | 1                         | 50.00%                            |
| POSSESSION OF WEAPONS OFFENCES       | 1                                        | 1                                         | 0         | 0.00%    |                           |                                   |
| PUBLIC DISORDER                      | 6                                        | 3                                         | 3         | 100.00%  | 2                         | 33.33%                            |
| ROBBERY                              | 4                                        | 4                                         | 0         | 0.00%    |                           |                                   |
| SEXUAL OFFENCES                      | 5                                        | 7                                         | -2        | -28.57%  | 3                         | 60.00%                            |
| THEFT OFFENCES                       | 82                                       | 102                                       | -20       | -19.61%  | 2                         | 2.44%                             |
| VIOLENCE AGAINST THE PERSON          | 84                                       | 74                                        | 10        | 13.51%   | 20                        | 23.81%                            |