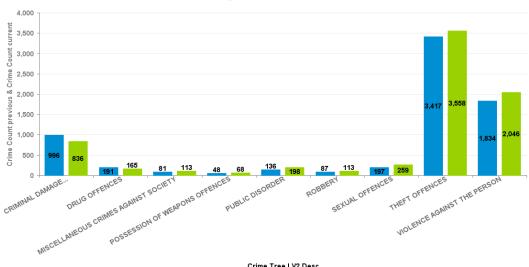

# **KETTERING BOROUGH**

| Crime Group                          | Current 12<br>Months 2016-<br>11 2017-10 | Previous 12<br>Months 2015-<br>11 2016-10 | +/- Crime | % Change | Number of resolved Crimes | Resolved<br>Rate (past<br>12mths) |
|--------------------------------------|------------------------------------------|-------------------------------------------|-----------|----------|---------------------------|-----------------------------------|
| CRIMINAL DAMAGE & ARSON              | 836                                      | 996                                       | -160      | -16.06%  | 114                       | 13.64%                            |
| DRUG OFFENCES                        | 165                                      | 191                                       | -26       | -13.61%  | 133                       | 80.61%                            |
| MISCELLANEOUS CRIMES AGAINST SOCIETY | 113                                      | 81                                        | 32        | 39.51%   | 38                        | 33.63%                            |
| POSSESSION OF WEAPONS OFFENCES       | 68                                       | 48                                        | 20        | 41.67%   | 41                        | 60.29%                            |
| PUBLIC DISORDER                      | 198                                      | 136                                       | 62        | 45.59%   | 67                        | 33.84%                            |
| ROBBERY                              | 113                                      | 87                                        | 26        | 29.89%   | 33                        | 29.20%                            |
| SEXUAL OFFENCES                      | 259                                      | 197                                       | 62        | 31.47%   | 25                        | 9.65%                             |
| THEFT OFFENCES                       | 3558                                     | 3417                                      | 141       | 4.13%    | 415                       | 11.66%                            |
| VIOLENCE AGAINST THE PERSON          | 2046                                     | 1834                                      | 212       | 11.56%   | 417                       | 20.38%                            |

#### All Crime

■ Crime Count previous ■ Crime Count current

Crime Tree LV2 Desc

N N Webi 4.1 Report OFFICIAL Dated: 01 Nov 2017 18:17