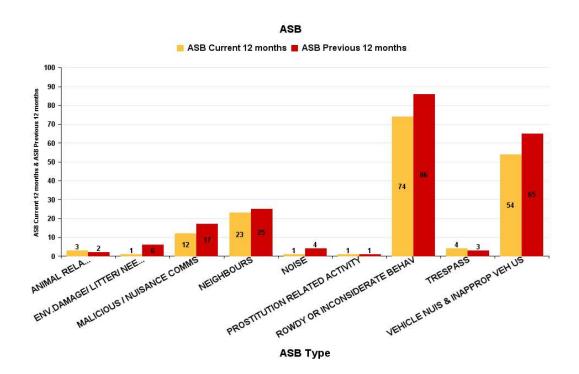

## **Burton Latimer**

| ASB Type                       | Current 12<br>Months 2016-<br>11 2017-10 | 12<br>Months<br>2015-11<br>2016-10 | +/- Crime | % Change |
|--------------------------------|------------------------------------------|------------------------------------|-----------|----------|
| ANIMAL RELATED INC ANTI-SOCIAL | 4                                        | 2                                  | 2         | 100.00%  |
| BEGGING / VAGRANCY             | 1                                        |                                    | 1         | -100.00% |
| ENV.DAMAGE/ LITTER/ NEEDLES    | 1                                        |                                    | 1         | -100.00% |
| HATE INC (NOT NOTIFIABLE CRIME |                                          | 1                                  | -1        | -100.00% |
| MALICIOUS / NUISANCE COMMS     | 22                                       | 43                                 | -21       | -48.84%  |
| NEIGHBOURS                     | 47                                       | 70                                 | -23       | -32.86%  |
| NOISE                          | 5                                        | 10                                 | -5        | -50.00%  |
| PROSTITUTION RELATED ACTIVITY  | 1                                        |                                    | 1         | -100.00% |
| ROWDY OR INCONSIDERATE BEHAV   | 93                                       | 109                                | -16       | -14.68%  |
| TRESPASS                       |                                          | 2                                  | -2        | -100.00% |
| VEHICLE NUIS & INAPPROP VEH US | 36                                       | 41                                 | -5        | -12.20%  |
| Sum:                           | 210                                      | 278                                | -68       | -24.46%  |

#### ASB