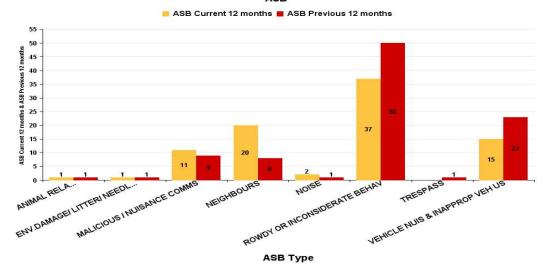

#### **Barton**

| ASB Type                       | Current 12<br>Months 2016-<br>11 2017-10 | 12<br>Months<br>2015-11<br>2016-10 | +/- Crime | % Change |
|--------------------------------|------------------------------------------|------------------------------------|-----------|----------|
| ANIMAL RELATED INC ANTI-SOCIAL | 1                                        | 1                                  | 0         | 0.00%    |
| ENV.DAMAGE/ LITTER/ NEEDLES    | 1                                        | 1                                  | 0         | 0.00%    |
| MALICIOUS / NUISANCE COMMS     | 11                                       | 9                                  | 2         | 22.22%   |
| NEIGHBOURS                     | 20                                       | 8                                  | 12        | 150.00%  |
| NOISE                          | 2                                        | 1                                  | 1         | 100.00%  |
| ROWDY OR INCONSIDERATE BEHAV   | 37                                       | 50                                 | -13       | -26.00%  |
| TRESPASS                       |                                          | 1                                  | -1        | -100.00% |
| VEHICLE NUIS & INAPPROP VEH US | 15                                       | 23                                 | -8        | -34.78%  |
| Sum:                           | 87                                       | 94                                 | -7        | -7.45%   |