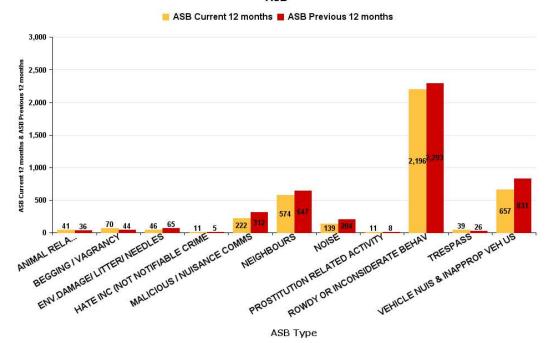

# **KETTERING BOROUGH**

| ASB Type                       | Current 12<br>Months 2016-<br>11 2017-10 | Previous 12<br>Months 2015-<br>11 2016-10 | +/- Crime | % Change |
|--------------------------------|------------------------------------------|-------------------------------------------|-----------|----------|
| ANIMAL RELATED INC ANTI-SOCIAL | 41                                       | 36                                        | 5         | 13.89%   |
| BEGGING / VAGRANCY             | 70                                       | 44                                        | 26        | 59.09%   |
| ENV.DAMAGE/ LITTER/ NEEDLES    | 46                                       | 65                                        | -19       | -29.23%  |
| HATE INC (NOT NOTIFIABLE CRIME | 11                                       | 5                                         | 6         | 120.00%  |
| MALICIOUS / NUISANCE COMMS     | 222                                      | 312                                       | -90       | -28.85%  |
| NEIGHBOURS                     | 574                                      | 647                                       | -73       | -11.28%  |
| NOISE                          | 139                                      | 204                                       | -65       | -31.86%  |
| PROSTITUTION RELATED ACTIVITY  | 11                                       | 8                                         | 3         | 37.50%   |
| ROWDY OR INCONSIDERATE BEHAV   | 2196                                     | 2293                                      | -97       | -4.23%   |
| TRESPASS                       | 39                                       | 26                                        | 13        | 50.00%   |
| VEHICLE NUIS & INAPPROP VEH US | 657                                      | 831                                       | -174      | -20.94%  |
| Sum:                           | 4006                                     | 4471                                      | -465      | -10.40%  |