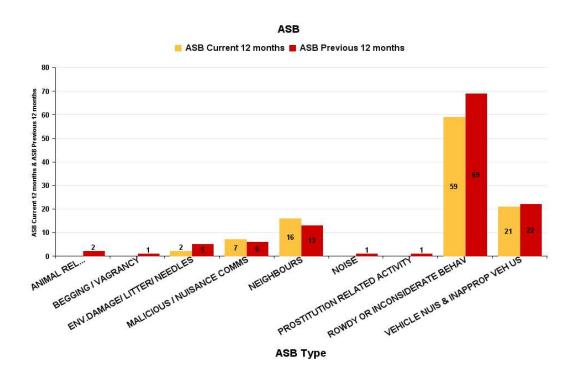

## **Desborough Loatland**

| ASB Type                       | Current 12<br>Months 2016-<br>11 2017-10 | 12<br>Months<br>2015-11<br>2016-10 | +/- Crime | % Change |
|--------------------------------|------------------------------------------|------------------------------------|-----------|----------|
| ANIMAL RELATED INC ANTI-SOCIAL | 3                                        | 2                                  | 1         | 50.00%   |
| ENV.DAMAGE/ LITTER/ NEEDLES    | 1                                        | 6                                  | -5        | -83.33%  |
| MALICIOUS / NUISANCE COMMS     | 12                                       | 17                                 | -5        | -29.41%  |
| NEIGHBOURS                     | 23                                       | 25                                 | -2        | -8.00%   |
| NOISE                          | 1                                        | 4                                  | -3        | -75.00%  |
| PROSTITUTION RELATED ACTIVITY  | 1                                        | 1                                  | 0         | 0.00%    |
| ROWDY OR INCONSIDERATE BEHAV   | 74                                       | 86                                 | -12       | -13.95%  |
| TRESPASS                       | 4                                        | 3                                  | 1         | 33.33%   |
| VEHICLE NUIS & INAPPROP VEH US | 54                                       | 65                                 | -11       | -16.92%  |
| Sum:                           | 173                                      | 209                                | -36       | -17.22%  |