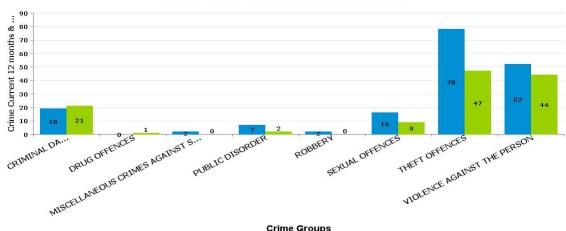

# **KETTERING**

#### **BARTON**

| Crime Group                          | Current 12<br>Months 2016-<br>11 2017-10 | Previous 12<br>Months 2015-<br>11 2016-10 | +/- Crime | % Change | Number of resolved Crimes | Resolved<br>Rate (past<br>12mths) |
|--------------------------------------|------------------------------------------|-------------------------------------------|-----------|----------|---------------------------|-----------------------------------|
| CRIMINAL DAMAGE & ARSON              | 16                                       | 27                                        | -11       | -40.74%  | 2                         | 12.50%                            |
| DRUG OFFENCES                        | 0                                        | 5                                         | -5        | -100.00% | 1                         |                                   |
| MISCELLANEOUS CRIMES AGAINST SOCIETY | 2                                        | 1                                         | 1         | 100.00%  | 1                         | 50.00%                            |
| POSSESSION OF WEAPONS OFFENCES       | 1                                        | 1                                         | 0         | 0.00%    | 1                         | 100.00%                           |
| PUBLIC DISORDER                      | 3                                        | 1                                         | 2         | 200.00%  | 1                         | 33.33%                            |
| ROBBERY                              | 6                                        | 0                                         | 6         | -100.00% |                           |                                   |
| SEXUAL OFFENCES                      | 11                                       | 5                                         | 6         | 120.00%  | 1                         | 9.09%                             |
| THEFT OFFENCES                       | 108                                      | 111                                       | -3        | -2.70%   | 9                         | 8.33%                             |
| VIOLENCE AGAINST THE PERSON          | 56                                       | 54                                        | 2         | 3.70%    | 20                        | 35.71%                            |

#### Crime

■ Crime Current 12 months ■ Crime Previous 12 months

**Crime Groups** 