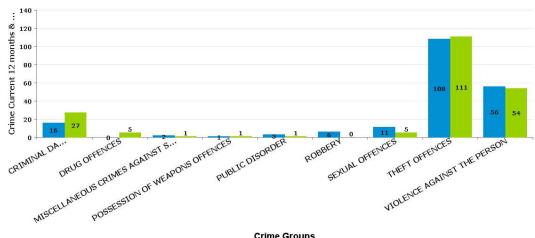

#### **BARTON**

| Crime Group                          | Current 12<br>Months 2016-<br>11 2017-10 | Previous 12<br>Months 2015-<br>11 2016-10 | +/- Crime | % Change | Number of resolved Crimes | Resolved<br>Rate (past<br>12mths) |
|--------------------------------------|------------------------------------------|-------------------------------------------|-----------|----------|---------------------------|-----------------------------------|
| CRIMINAL DAMAGE & ARSON              | 16                                       | 27                                        | -11       | -40.74%  | 2                         | 12.50%                            |
| DRUG OFFENCES                        | 0                                        | 5                                         | -5        | -100.00% | 1                         |                                   |
| MISCELLANEOUS CRIMES AGAINST SOCIETY | 2                                        | 1                                         | 1         | 100.00%  | 1                         | 50.00%                            |
| POSSESSION OF WEAPONS OFFENCES       | 1                                        | 1                                         | 0         | 0.00%    | 1                         | 100.00%                           |
| PUBLIC DISORDER                      | 3                                        | 1                                         | 2         | 200.00%  | 1                         | 33.33%                            |
| ROBBERY                              | 6                                        | 0                                         | 6         | -100.00% |                           |                                   |
| SEXUAL OFFENCES                      | 11                                       | 5                                         | 6         | 120.00%  | 1                         | 9.09%                             |
| THEFT OFFENCES                       | 108                                      | 111                                       | -3        | -2.70%   | 9                         | 8.33%                             |
| VIOLENCE AGAINST THE PERSON          | 56                                       | 54                                        | 2         | 3.70%    | 20                        | 35.71%                            |

#### Crime

■ Crime Current 12 months ■ Crime Previous 12 months

**Crime Groups** 