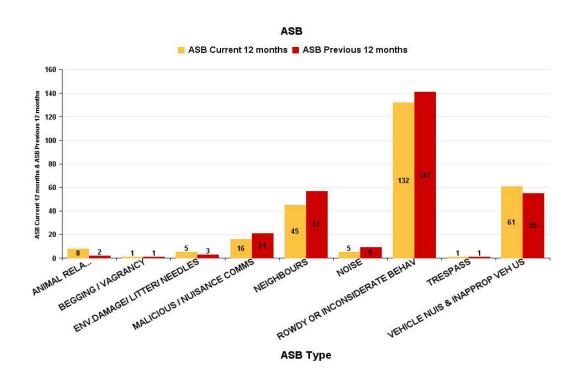

## Rothwell

| ASB Type                       | Current 12<br>Months 2016-<br>11 2017-10 | 12<br>Months<br>2015-11<br>2016-10 | +/- Crime | % Change |
|--------------------------------|------------------------------------------|------------------------------------|-----------|----------|
| ANIMAL RELATED INC ANTI-SOCIAL | 8                                        | 2                                  | 6         | 300.00%  |
| BEGGING / VAGRANCY             | 1                                        | 1                                  | 0         | 0.00%    |
| ENV.DAMAGE/ LITTER/ NEEDLES    | 5                                        | 3                                  | 2         | 66.67%   |
| MALICIOUS / NUISANCE COMMS     | 16                                       | 21                                 | -5        | -23.81%  |
| NEIGHBOURS                     | 45                                       | 57                                 | -12       | -21.05%  |
| NOISE                          | 5                                        | 9                                  | -4        | -44.44%  |
| ROWDY OR INCONSIDERATE BEHAV   | 132                                      | 141                                | -9        | -6.38%   |
| TRESPASS                       | 1                                        | 1                                  | 0         | 0.00%    |
| VEHICLE NUIS & INAPPROP VEH US | 61                                       | 55                                 | 6         | 10.91%   |
| Sum:                           | 274                                      | 290                                | -16       | -5.52%   |